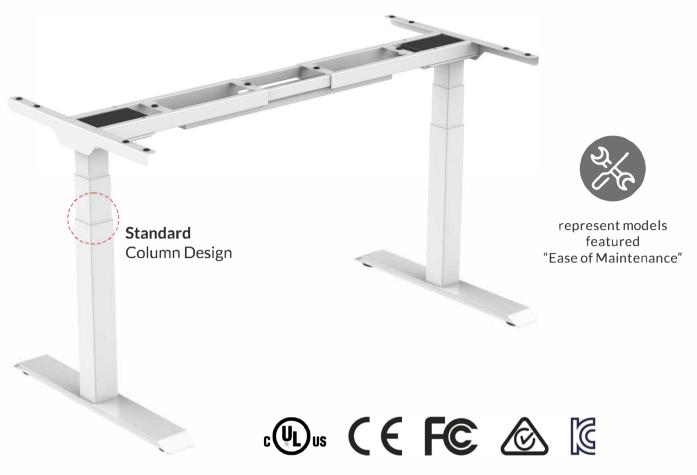

# Height Adjustable Standing Desk Frame

- Dual-Motor
- Holeless Frame
- Ease of Maintenance

Symmetry MWET3 height adjustable desks are designed to provide users with sit-stand flexibility. Our height adjustable desks enable users to sit or stand easily and encourage healthy movements throughout the day. The holeless columns give it a modern look. Symmetry MWET3 desk frames also incorporate a feature to allow quick maintenance without having to remove the tabletop, which makes maintaining effortless and efficient. Functional but also aesthetic, Symmetry MWET3 height adjustable desks fit any office or home surroundings perfectly.

# MAKING FUTURE MAINTENANCE EASIER

Our new design for maintainability is made for time-saving and cost-saving.