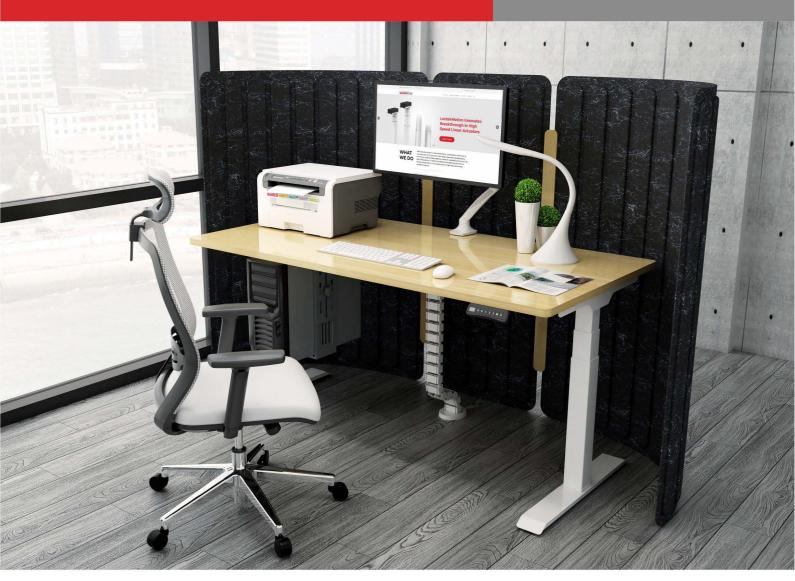

# Height Adjustable Standing Desk Frame

- Dual-Motor
- Holeless Frame
- Ease of Maintenance

Symmetry MWET3 height adjustable desks are designed to provide users with sit-stand flexibility. Our height adjustable desks enable users to sit or stand easily and encourage healthy movements throughout the day. The holeless columns give it a modern look. Symmetry MWET3 desk frames also incorporate a feature to allow quick maintenance without having to remove the tabletop, which makes maintaining effortless and efficient. Functional but also aesthetic, Symmetry MWET3 height adjustable desks fit any office or home surroundings perfectly.

# **Symmetry MWET3**

Dual-Motor

Square Column