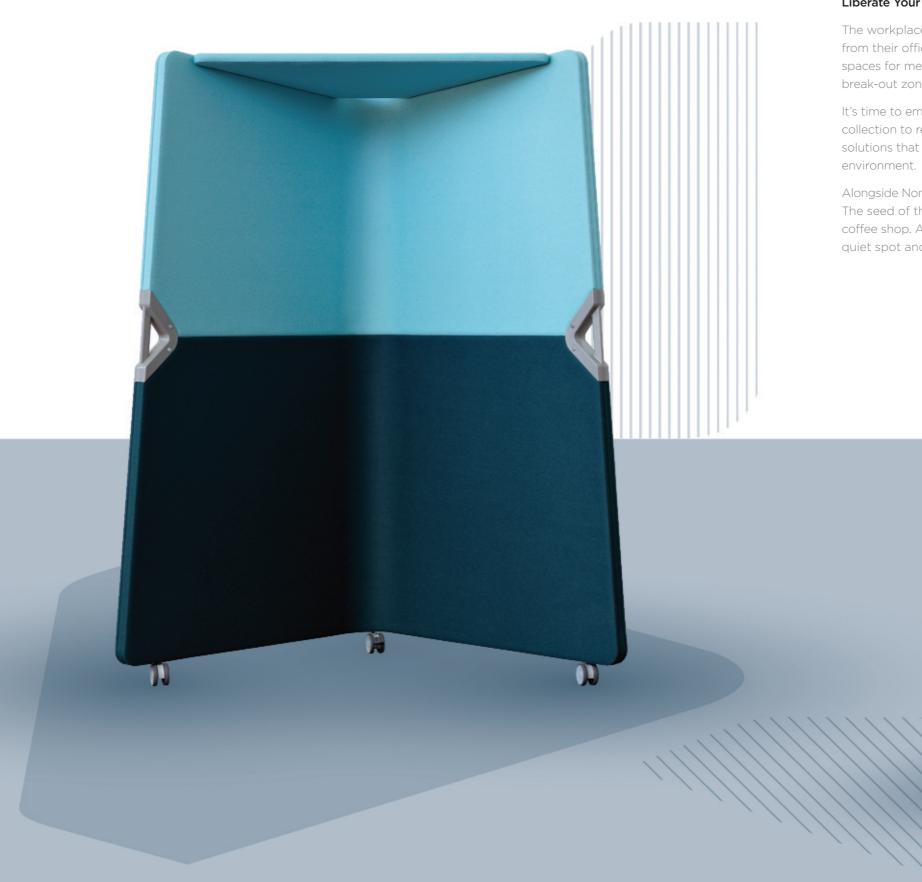

#### What is Bedouin?

Working closely with product designers BroomeJenkins, we developed Bedouin: a unique freestanding mobile screen that can be used in countless ways to create a pocket of calm wherever you need it. A simple yet effective solution, its innovative design saw it shortlisted for a coveted 2017 Mixology Award.

Available in two heights, use Bedouin individually or mix and match them together. The tall Bedouin unit has a hood, making it the ideal booth to step into to take a call. It is also available with an integral shelf, giving you a handy space to take notes or rest your iPad.