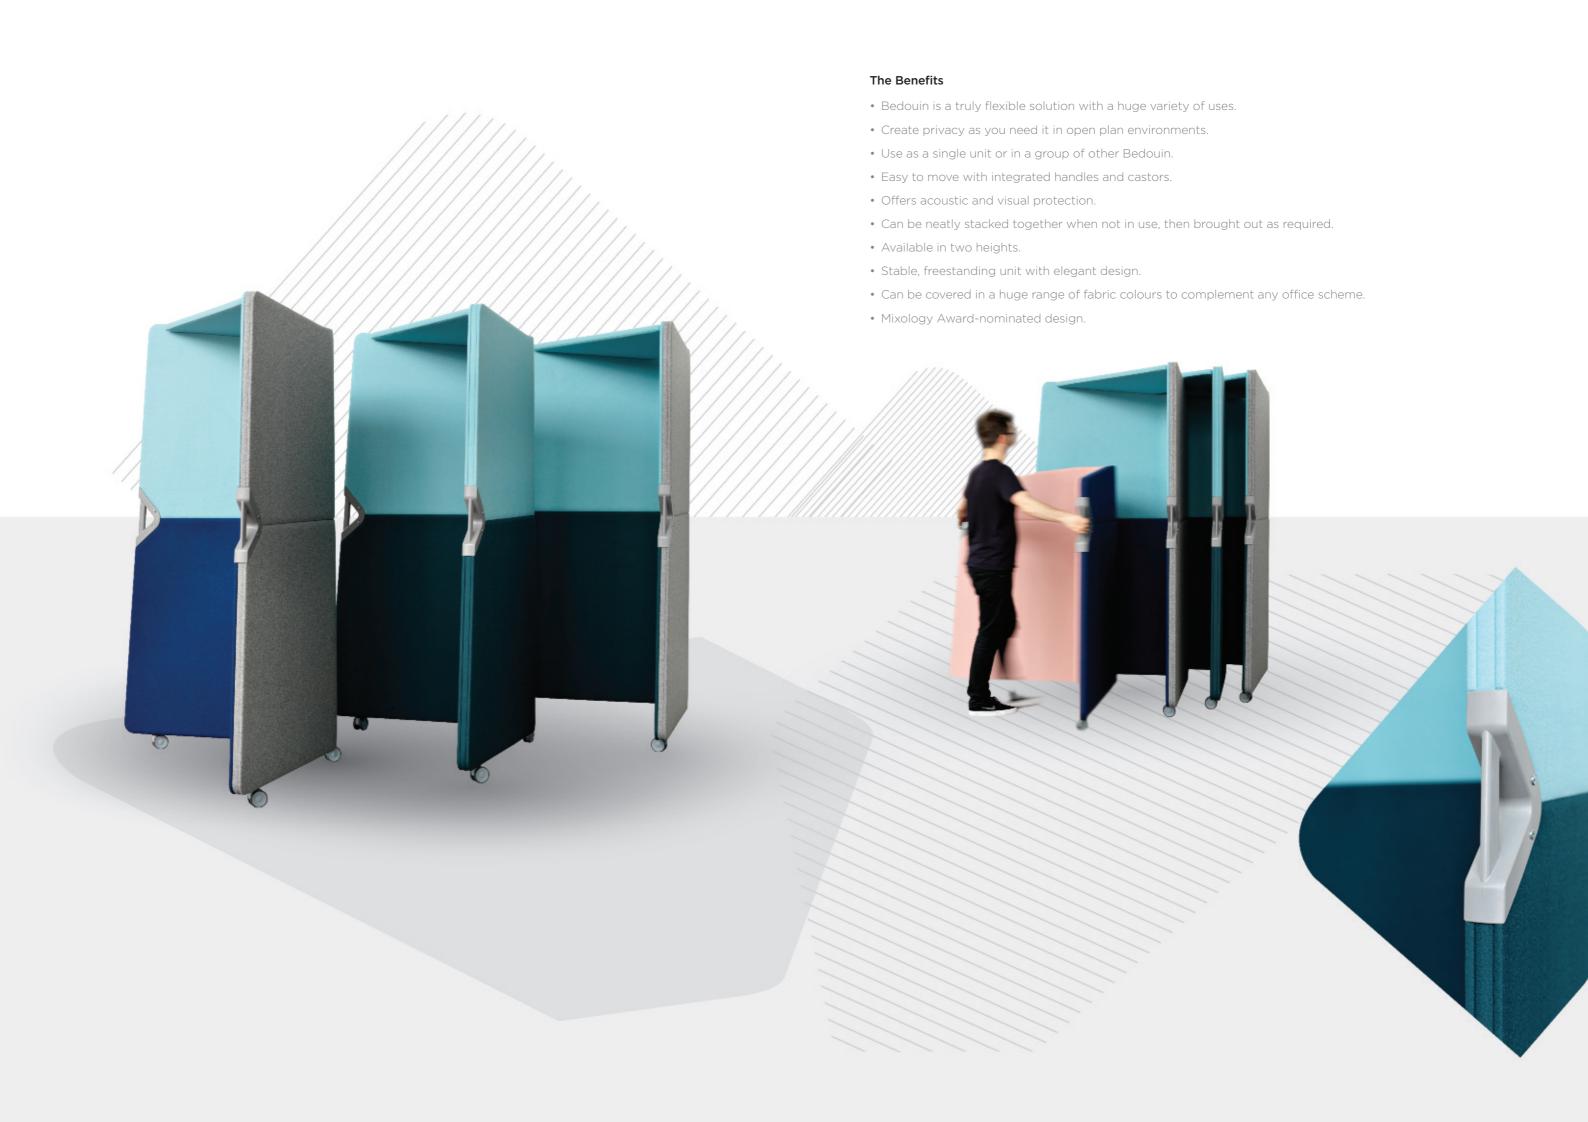

## The Applications

Position, re-position, stack away, position again! Bedouin is easy to move and easy to use. With effective acoustic properties, they are ideal as room dividers or to create touchdown clusters, workbooths and solo workspaces. Utilise them for common areas and meeting spaces, for lone working or break out spaces. The possibilities are endless.

Available in two heights, use Bedouin individually or mix and match them together. The tall Bedouin unit has a hood, making it the ideal booth to step into to take a call. It is also available with an integral shelf, giving you a handy space to take notes or rest your iPad.

The low Bedouin has no roof and is designed to be the perfect height for a sit down meeting; highly mobile, you can pull a few together to create an instant meeting space or use just one for a simple solo touchdown area.

## **Specification**

Every screen is manufactured in our Yorkshire factory and hand finished to the highest specifications.

- Available in two heights as standard
- Tall unit: 2150mm (h)
- Low unit: 1540mm (h)
- Screen profile: 60mm thick
- Effective acoustic protection: Bedouin has been independently tested to BS EN ISO 354:2003
- Unique stackable shape: units are designed to nest for efficient storage when not in use
- Ergonomically designed handles and specialist castors for ease of manoeuvre
- Available in a huge range of colours
- Choose contrasting fabric colours on inside and outside face