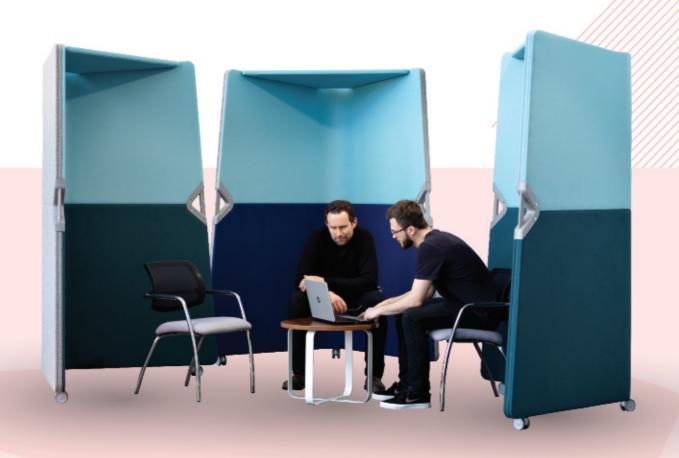

## The Applications

Position, re-position, stack away, position again! Bedouin is easy to move and easy to use. With effective acoustic properties, they are ideal as room dividers or to create touchdown clusters, workbooths and solo workspaces. Utilise them for common areas and meeting spaces, for lone working or break out spaces. The possibilities are endless.

Available in two heights, use Bedouin individually or mix and match them together. The tall Bedouin unit has a hood, making it the ideal booth to step into to take a call. It is also available with an integral shelf, giving you a handy space to take notes or rest your iPad.

The low Bedouin has no roof and is designed to be the perfect height for a sit down meeting; highly mobile, you can pull a few together to create an instant meeting space or use just one for a simple solo touchdown area.