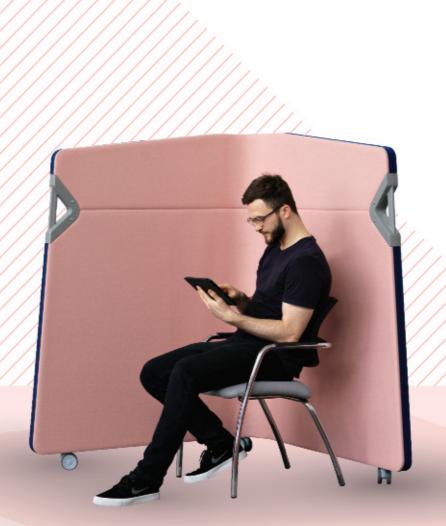

The low Bedouin has no roof and is designed to be the perfect height for a sit down meeting; highly mobile, you can pull a few together to create an instant meeting space or use just one for a simple solo touchdown area.

## **Specification**

Every screen is manufactured in our Yorkshire factory and hand finished to the highest specifications.

- Available in two heights as standard
- Tall unit: 2150mm (h)
- Low unit: 1540mm (h)
- Screen profile: 60mm thick
- Effective acoustic protection: Bedouin has been independently tested to BS EN ISO 354:2003
- Unique stackable shape: units are designed to nest for efficient storage when not in use
- Ergonomically designed handles and specialist castors for ease of manoeuvre
- Available in a huge range of colours
- Choose contrasting fabric colours on inside and outside face