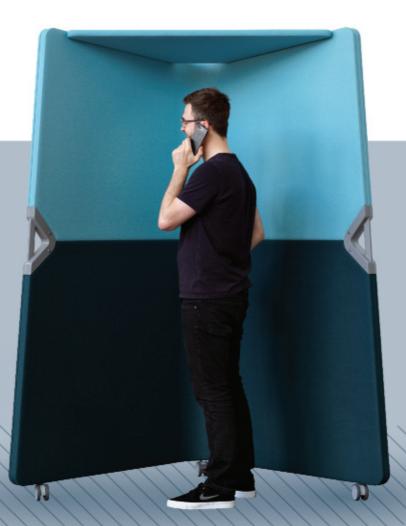

Available in two heights, use Bedouin individually or mix and match them together. The tall Bedouin unit has a hood, making it the ideal booth to step into to take a call. It is also available with an integral shelf, giving you a handy space to take notes or rest your iPad.