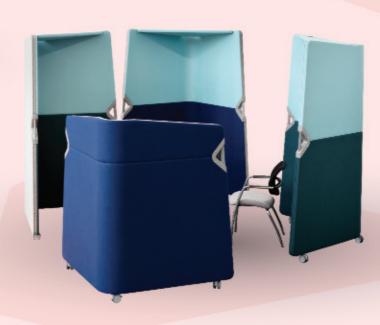

## The Applications

Position, re-position, stack away, position again! Bedouin is easy to move and easy to use. With effective acoustic properties, they are ideal as room dividers or to create touchdown clusters, workbooths and solo workspaces. Utilise them for common areas and meeting spaces, for lone working or break out spaces. The possibilities are endless.

Available in two heights, use Bedouin individually or mix and match them together. The tall Bedouin unit has a hood, making it the ideal booth to step into to take a call. It is also available with an integral shelf, giving you a handy space to take notes or rest your iPad.

The low Bedouin has no roof and is designed to be the perfect height for a sit down meeting; highly mobile, you can pull a few together to create an instant meeting space or use just one for a simple solo touchdown area.