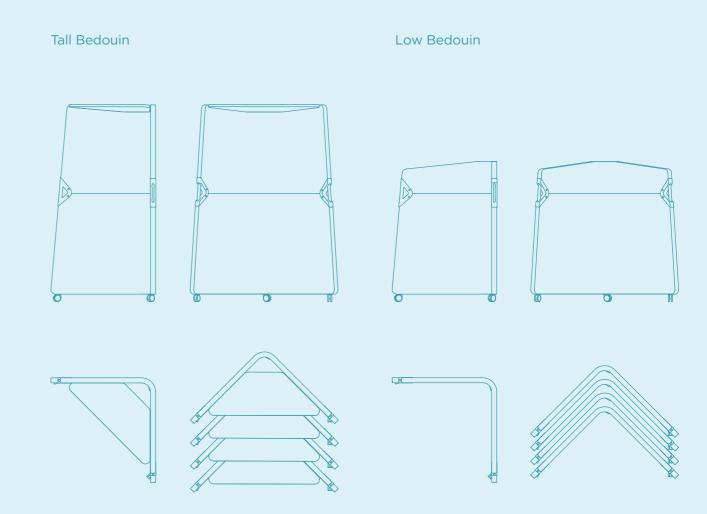

Available in two heights, use Bedouin individually or mix and match them together. The tall Bedouin unit has a hood, making it the ideal booth to step into to take a call. It is also available with an integral shelf, giving you a handy space to take notes or rest your iPad.

The low Bedouin has no roof and is designed to be the perfect height for a sit down meeting; highly mobile, you can pull a few together to create an instant meeting space or use just one for a simple solo touchdown area.

## **Specification**

Every screen is manufactured in our Yorkshire factory and hand finished to the highest specifications.

- Available in two heights as standard
- Tall unit: 2150mm (h)
- Low unit: 1540mm (h)
- Screen profile: 60mm thick
- Effective acoustic protection: Bedouin has been independently tested to BS EN ISO 354:2003
- Unique stackable shape: units are designed to nest for efficient storage when not in use
- Ergonomically designed handles and specialist castors for ease of manoeuvre
- Available in a huge range of colours
- Choose contrasting fabric colours on inside and outside face