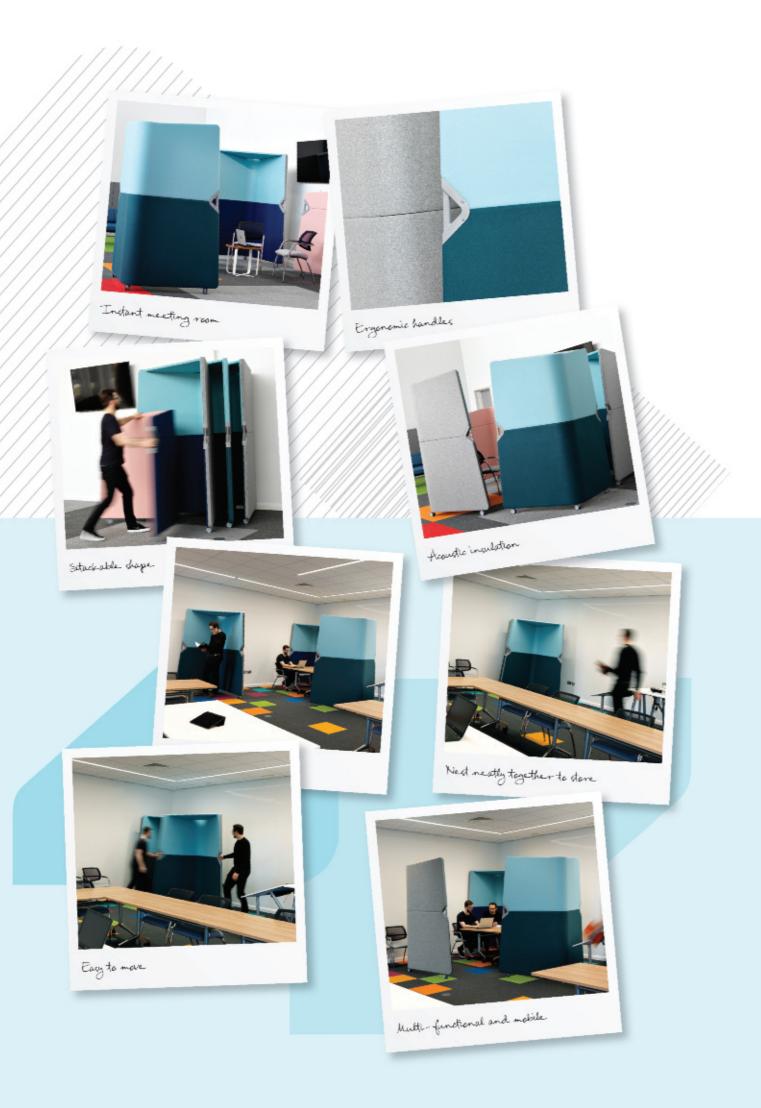

## The Applications

Position, re-position, stack away, position again! Bedouin is easy to move and easy to use. With effective acoustic properties, they are ideal as room dividers or to create touchdown clusters, workbooths and solo workspaces. Utilise them for common areas and meeting spaces, for lone working or break out spaces. The possibilities are endless.

Available in two heights, use Bedouin individually or mix and match them together. The tall Bedouin unit has a hood, making it the ideal booth to step into to take a call. It is also available with an integral shelf, giving you a handy space to take notes or rest your iPad.

The low Bedouin has no roof and is designed to be the perfect height for a sit down meeting; highly mobile, you can pull a few together to create an instant meeting space or use just one for a simple solo touchdown area.

## **Specification**

Every screen is manufactured in our Yorkshire factory and hand finished to the highest specifications.

- Available in two heights as standard
- Tall unit: 2150mm (h)
- Low unit: 1540mm (h)
- Screen profile: 60mm thick
- Effective acoustic protection: Bedouin has been independently tested to BS EN ISO 354:2003
- Unique stackable shape: units are designed to nest for efficient storage when not in use
- Ergonomically designed handles and specialist castors for ease of manoeuvre
- Available in a huge range of colours
- Choose contrasting fabric colours on inside and outside face