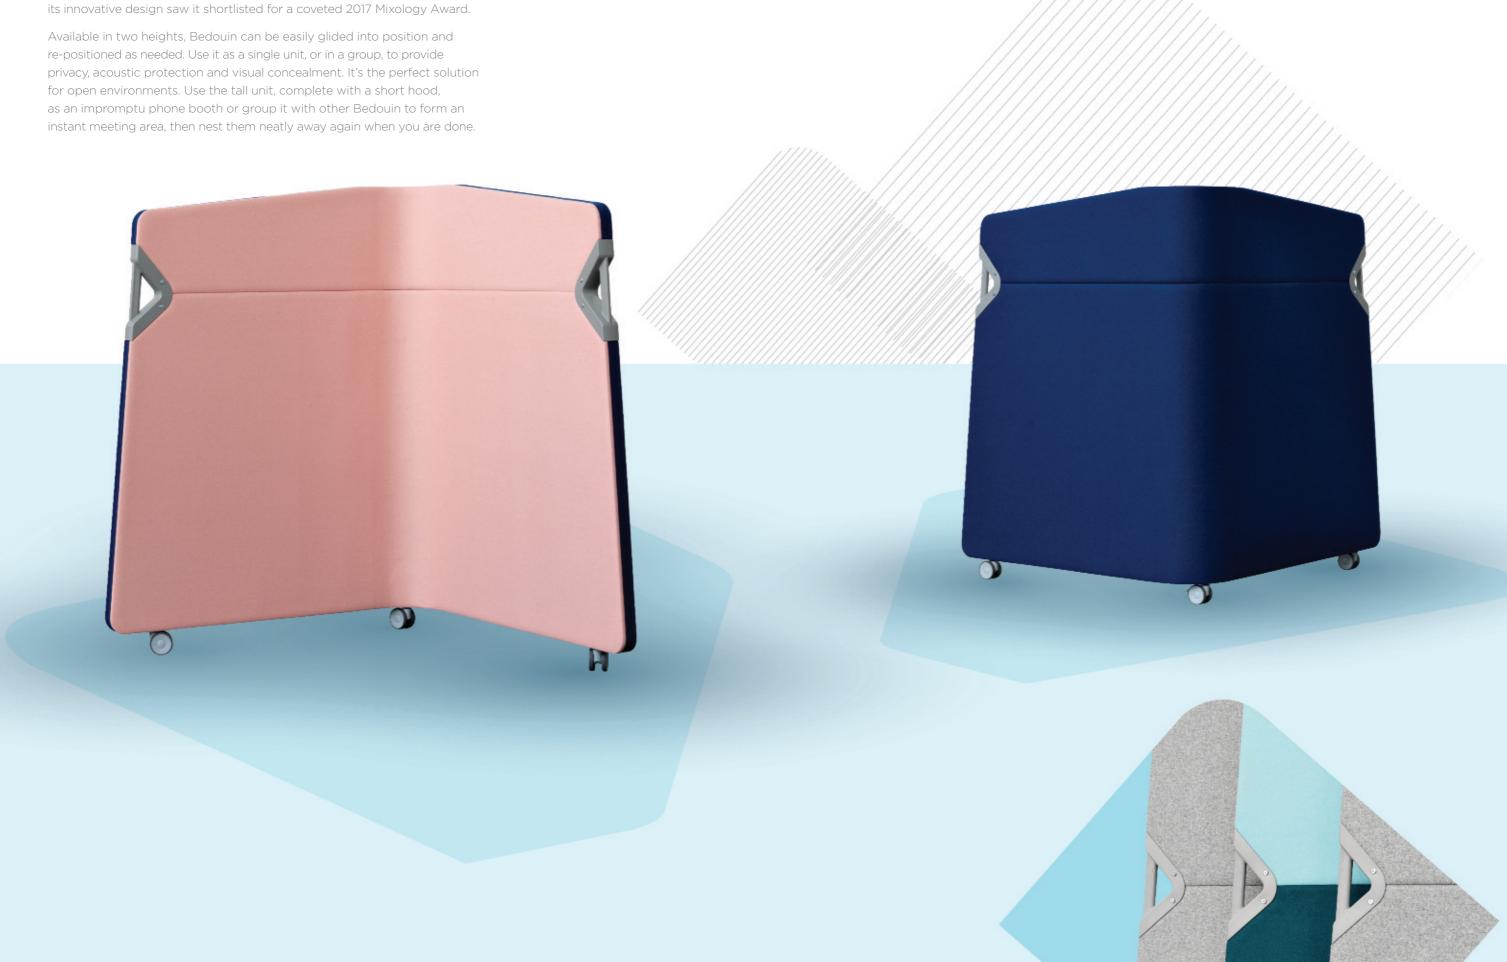

Available in two heights, use Bedouin individually or mix and match them together. The tall Bedouin unit has a hood, making it the ideal booth to step into to take a call. It is also available with an integral shelf, giving you a handy space to take notes or rest your iPad.

The low Bedouin has no roof and is designed to be the perfect height for a sit down meeting; highly mobile, you can pull a few together to create an instant meeting space or use just one for a simple solo touchdown area.