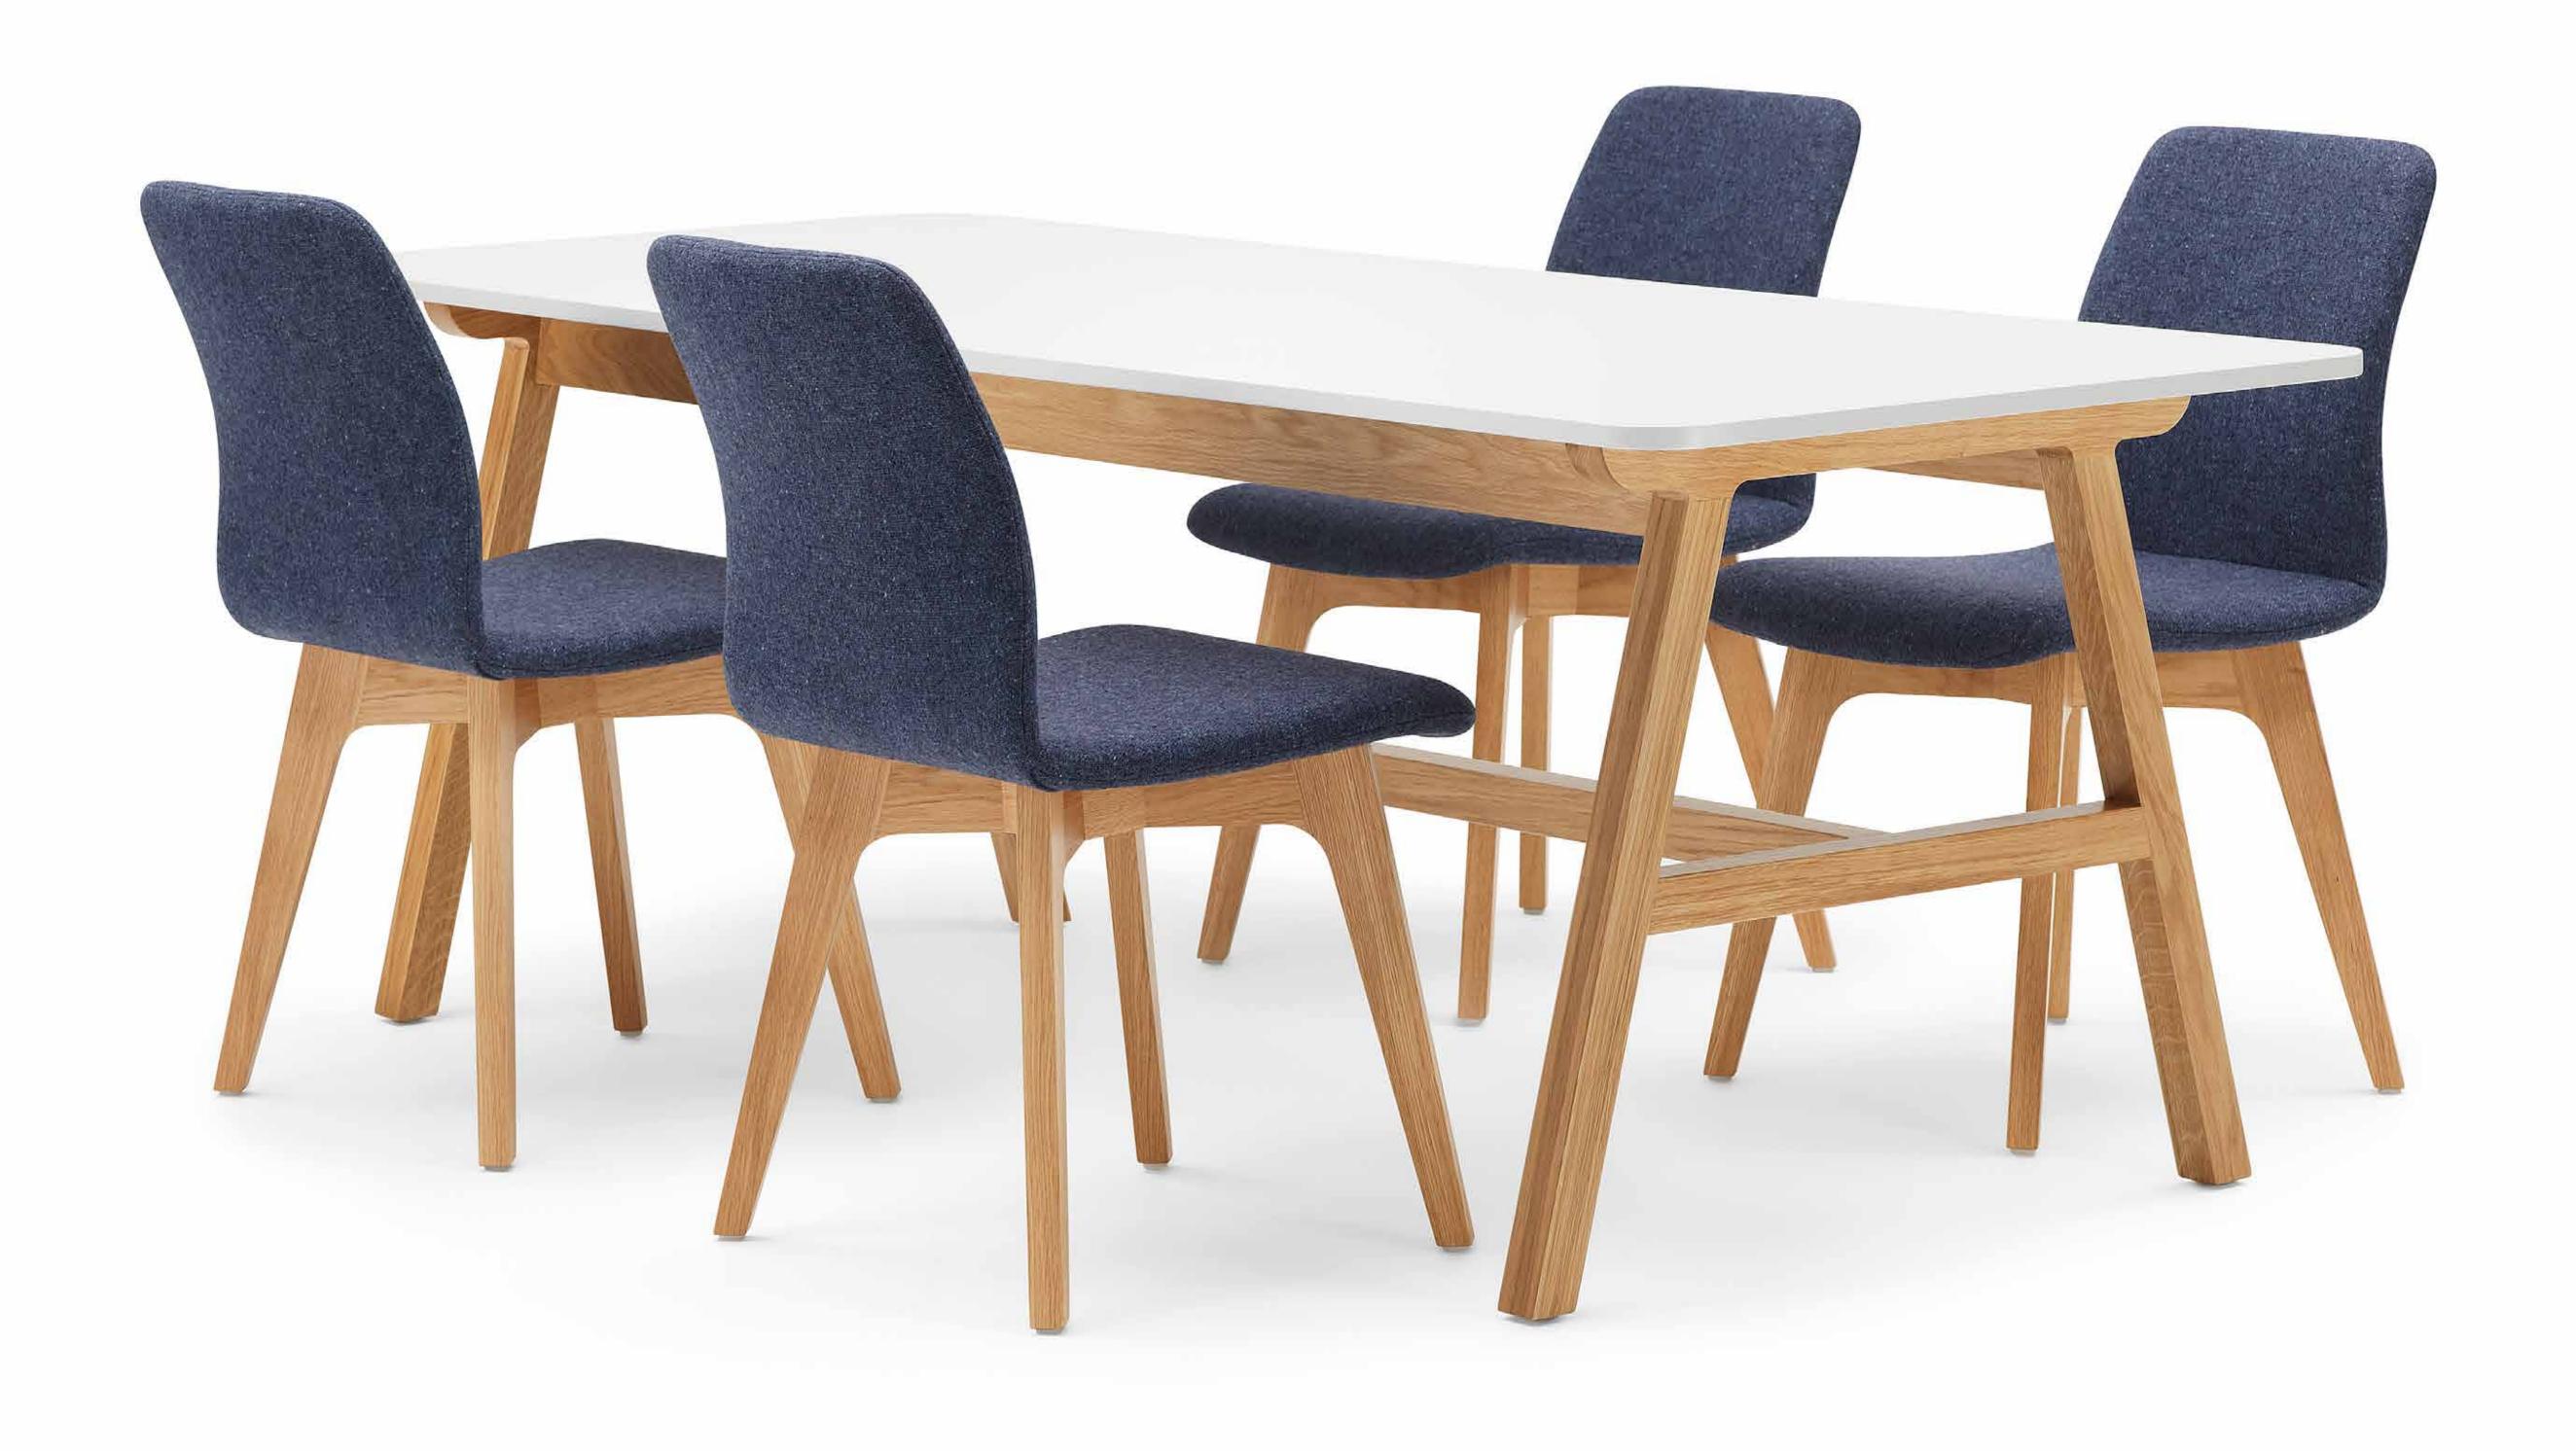

Products shown (L-R):
Bench - AGE/23
Dining Table - AGE/17
High Table - AGE/13

Available in three sizes, the Agent Dining Table can be furnished with the Agent Bench or Dining Chair. The result is a stylish seating solution designed for meeting and/or dining environments of formal and informal situations.