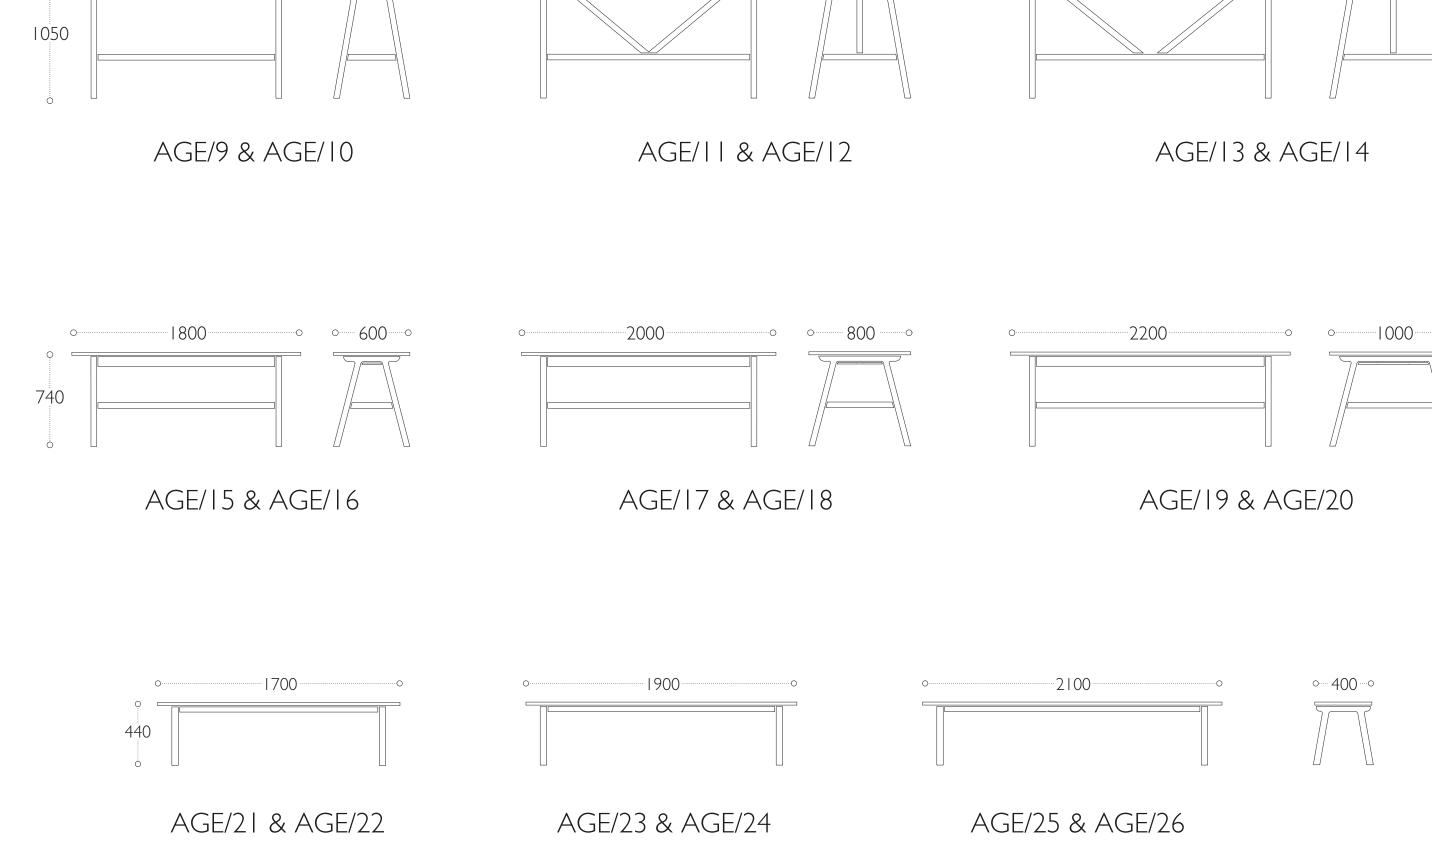

Products shown (L-R):
Dining Chair - AGE/I
Lounge Chair - AGE/2
Bar Stool - AGE/3

Lounge Chair with Arms - AGE/27

Dining Chair with Arms - AGE/7

The Agent Bench & Table collection showcases stylish timber underframes equipped with simple, refined tops.

Products shown (L-R):
Bench - AGE/23
Dining Table - AGE/17
High Table - AGE/13

Available in three sizes, the Agent Dining Table can be furnished with the Agent Bench or Dining Chair. The result is a stylish seating solution designed for meeting and/or dining environments of formal and informal situations.