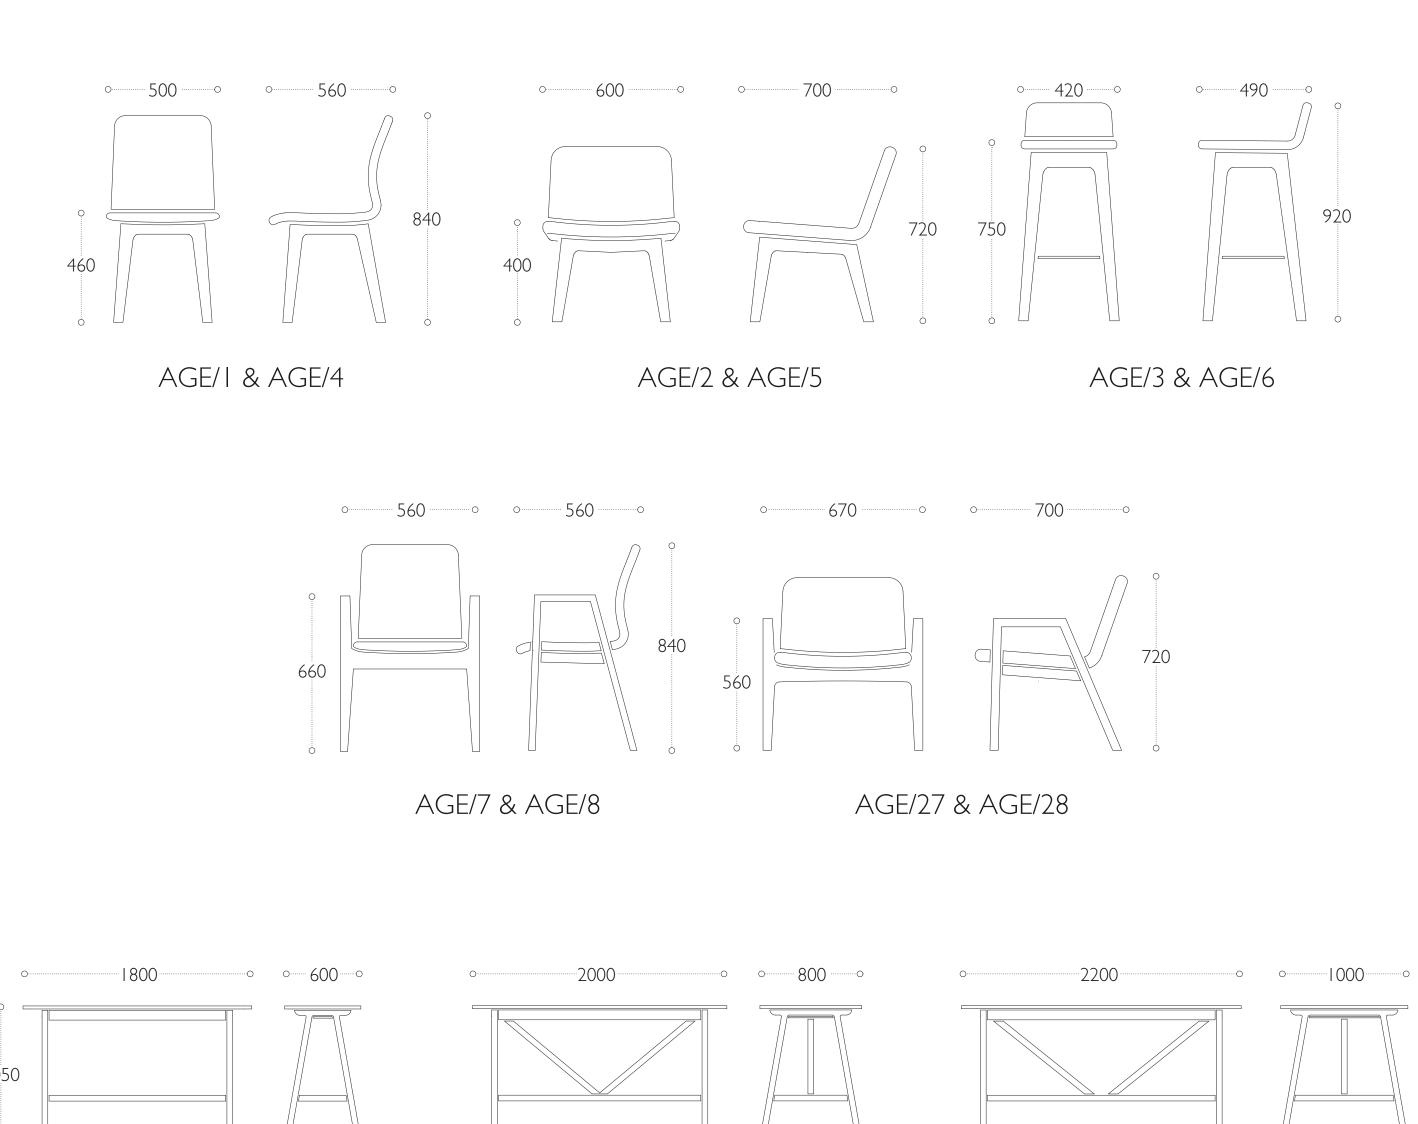

Products shown (L-R):
Dining Chair - AGE/I
Lounge Chair - AGE/2
Bar Stool - AGE/3

Lounge Chair with Arms - AGE/27

Dining Chair with Arms - AGE/7

The Agent Bench & Table collection showcases stylish timber underframes equipped with simple, refined tops.

Products shown (L-R):
Bench - AGE/23
Dining Table - AGE/17
High Table - AGE/13

Available in three sizes, the Agent Dining Table can be furnished with the Agent Bench or Dining Chair. The result is a stylish seating solution designed for meeting and/or dining environments of formal and informal situations.