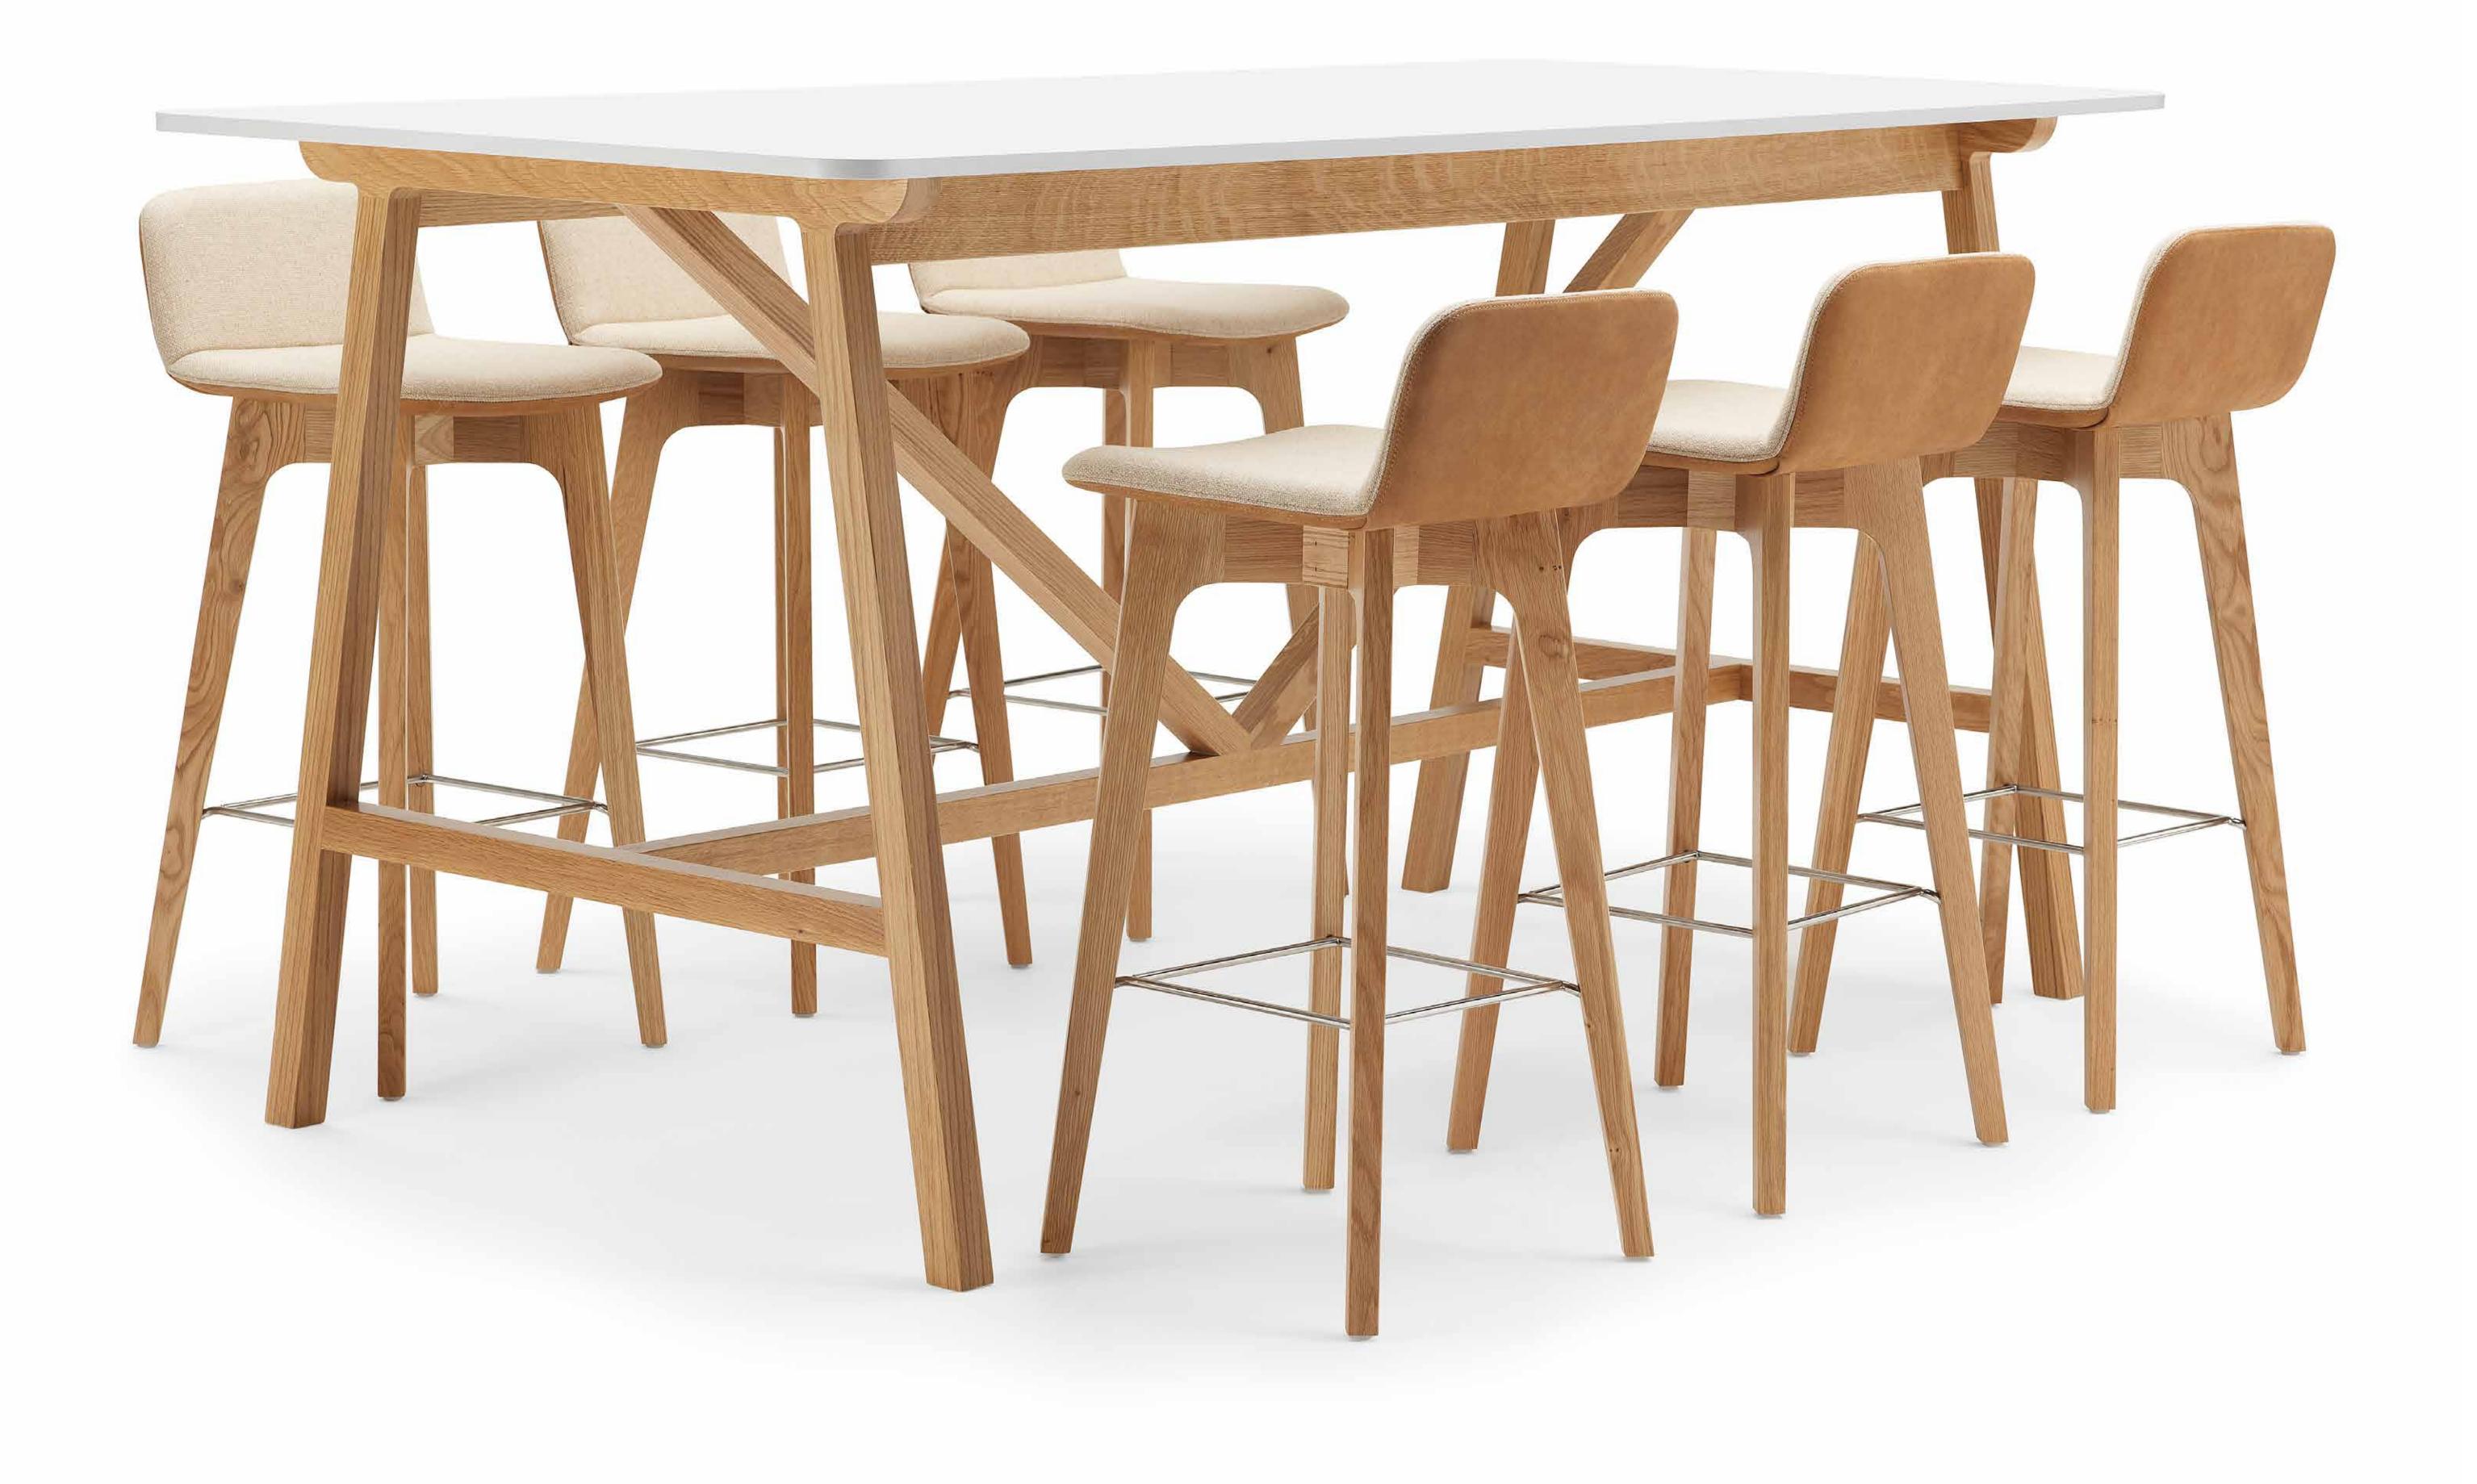

Simple, bold lines and considered proportions of the Agent High Table provide an attractive and functional high-level seating experience for the hospitality and corporate sectors. Used in conjunction with the Agent Barstool, the table set is well-suited to a wide range of interior design styles.