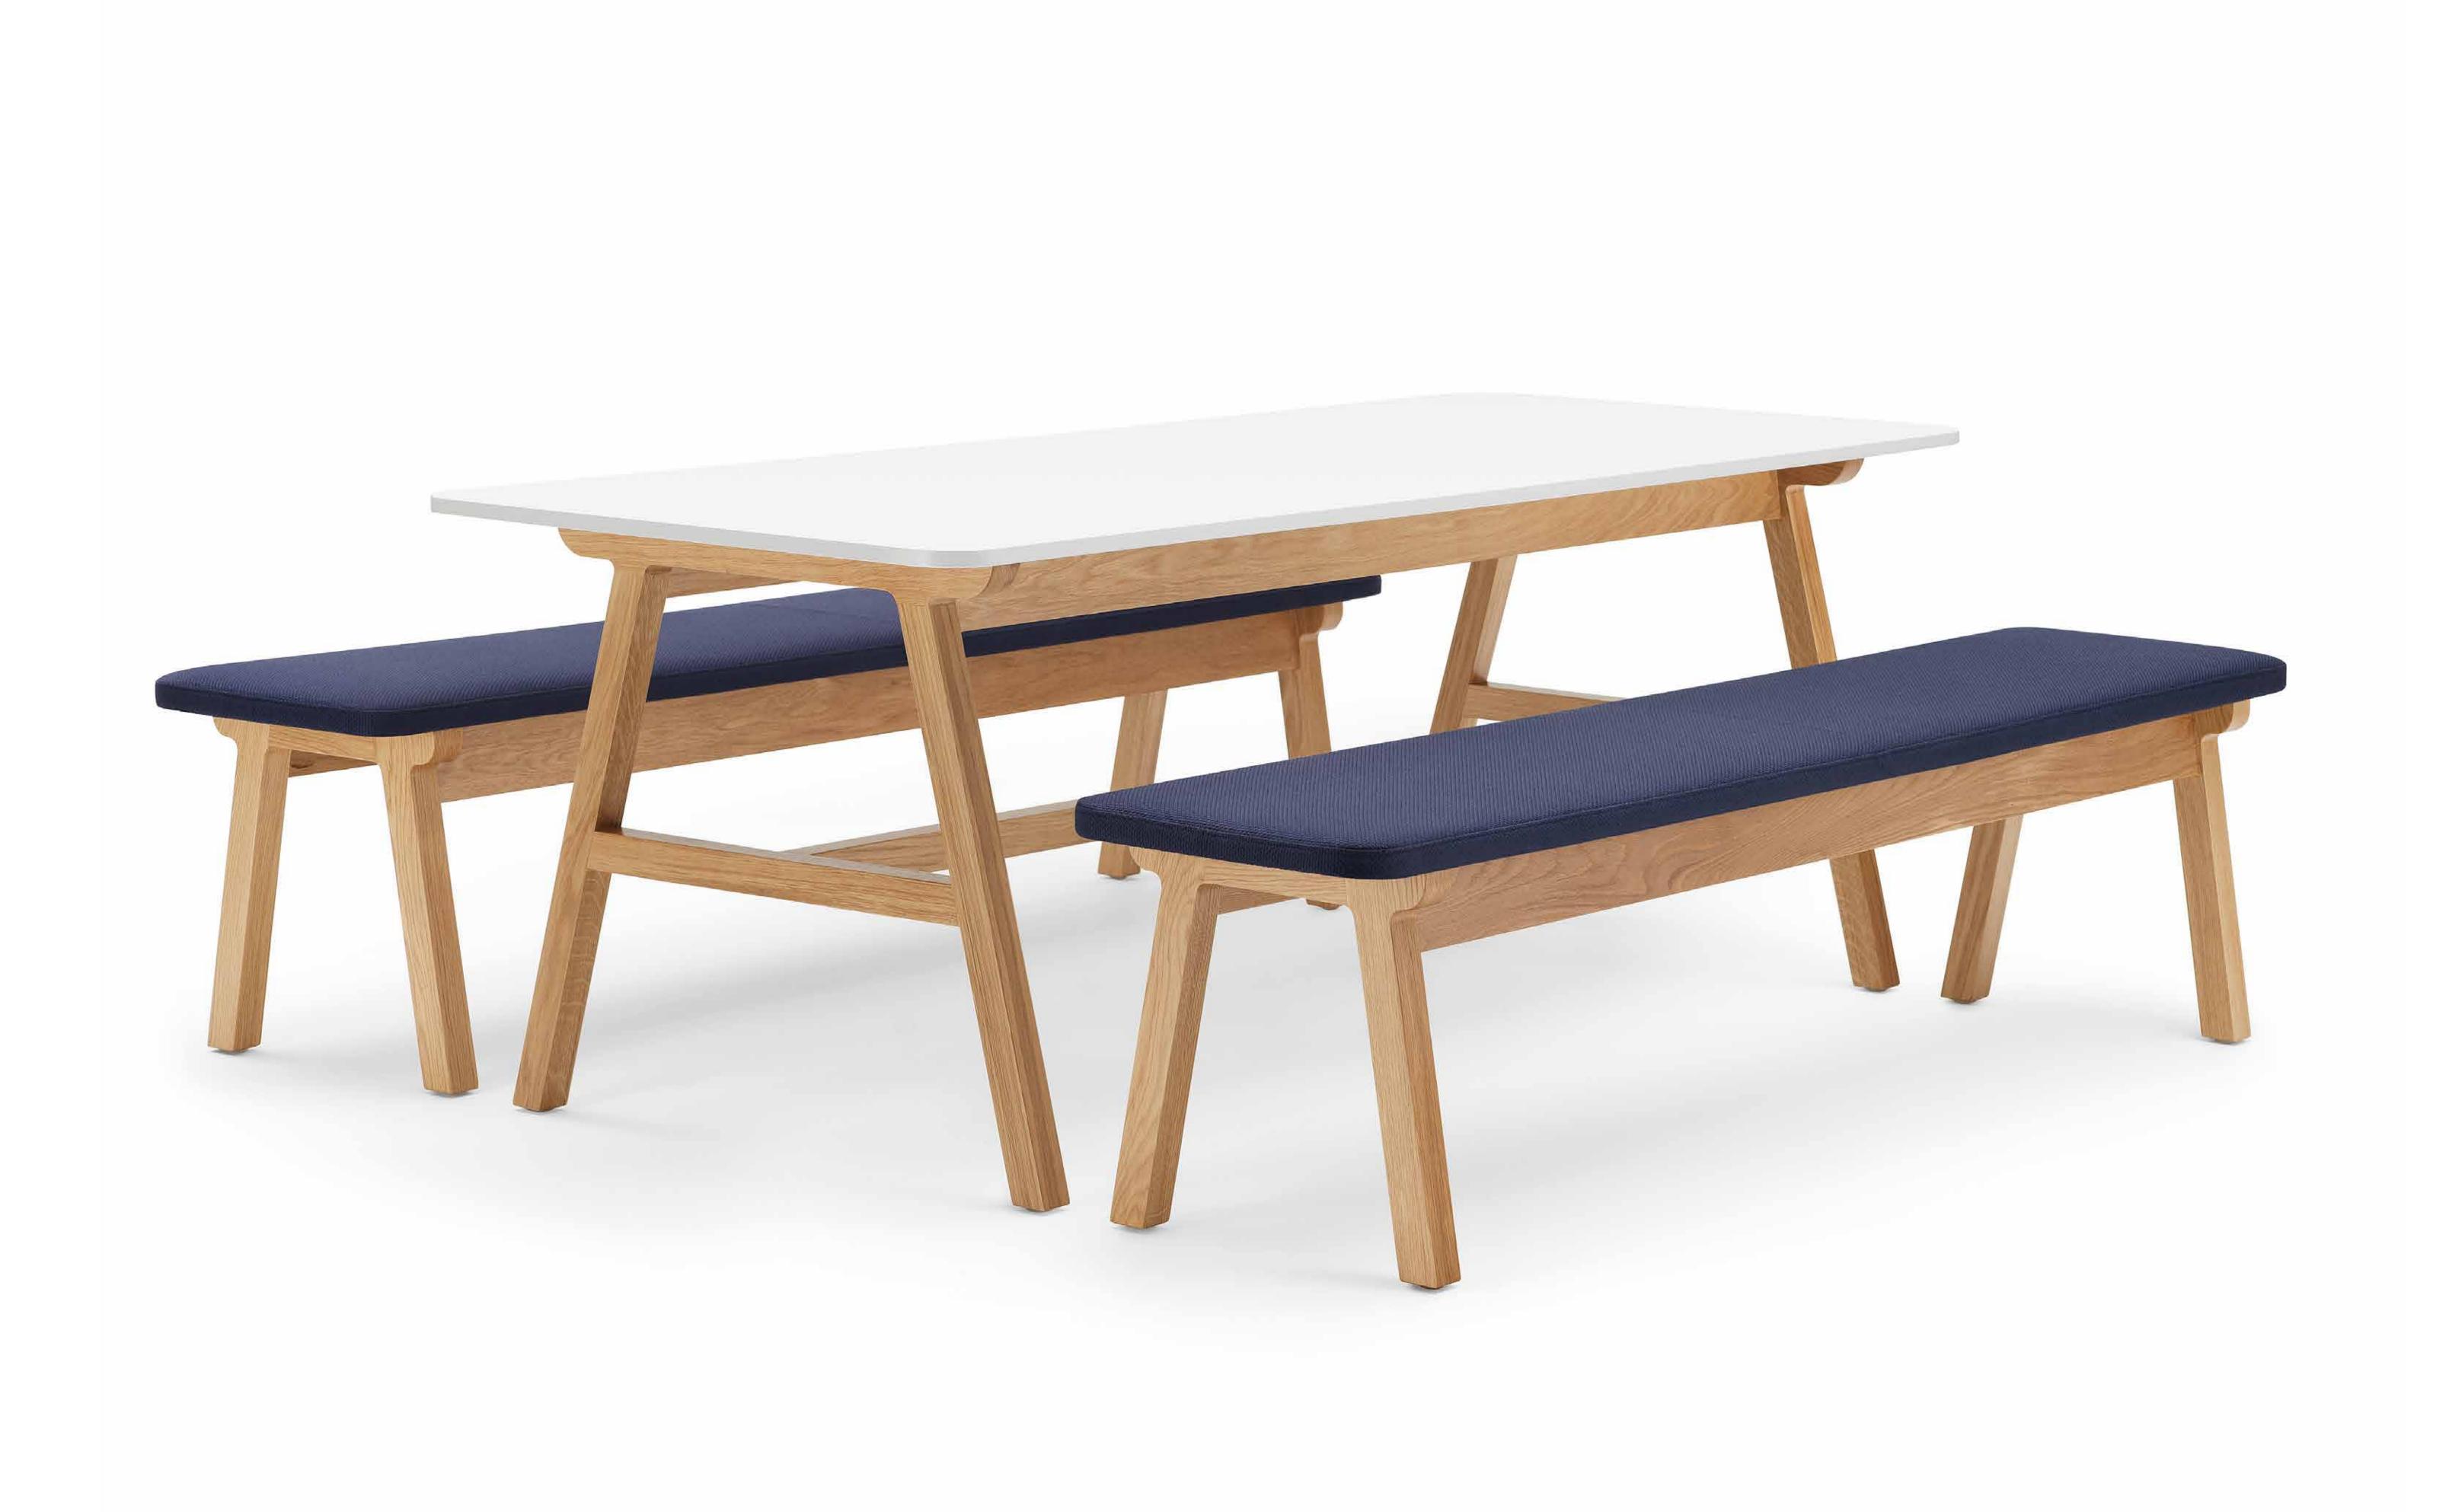

Products shown (L-R):
Bench - AGE/23
Dining Table - AGE/17
High Table - AGE/13

Available in three sizes, the Agent Dining Table can be furnished with the Agent Bench or Dining Chair. The result is a stylish seating solution designed for meeting and/or dining environments of formal and informal situations.