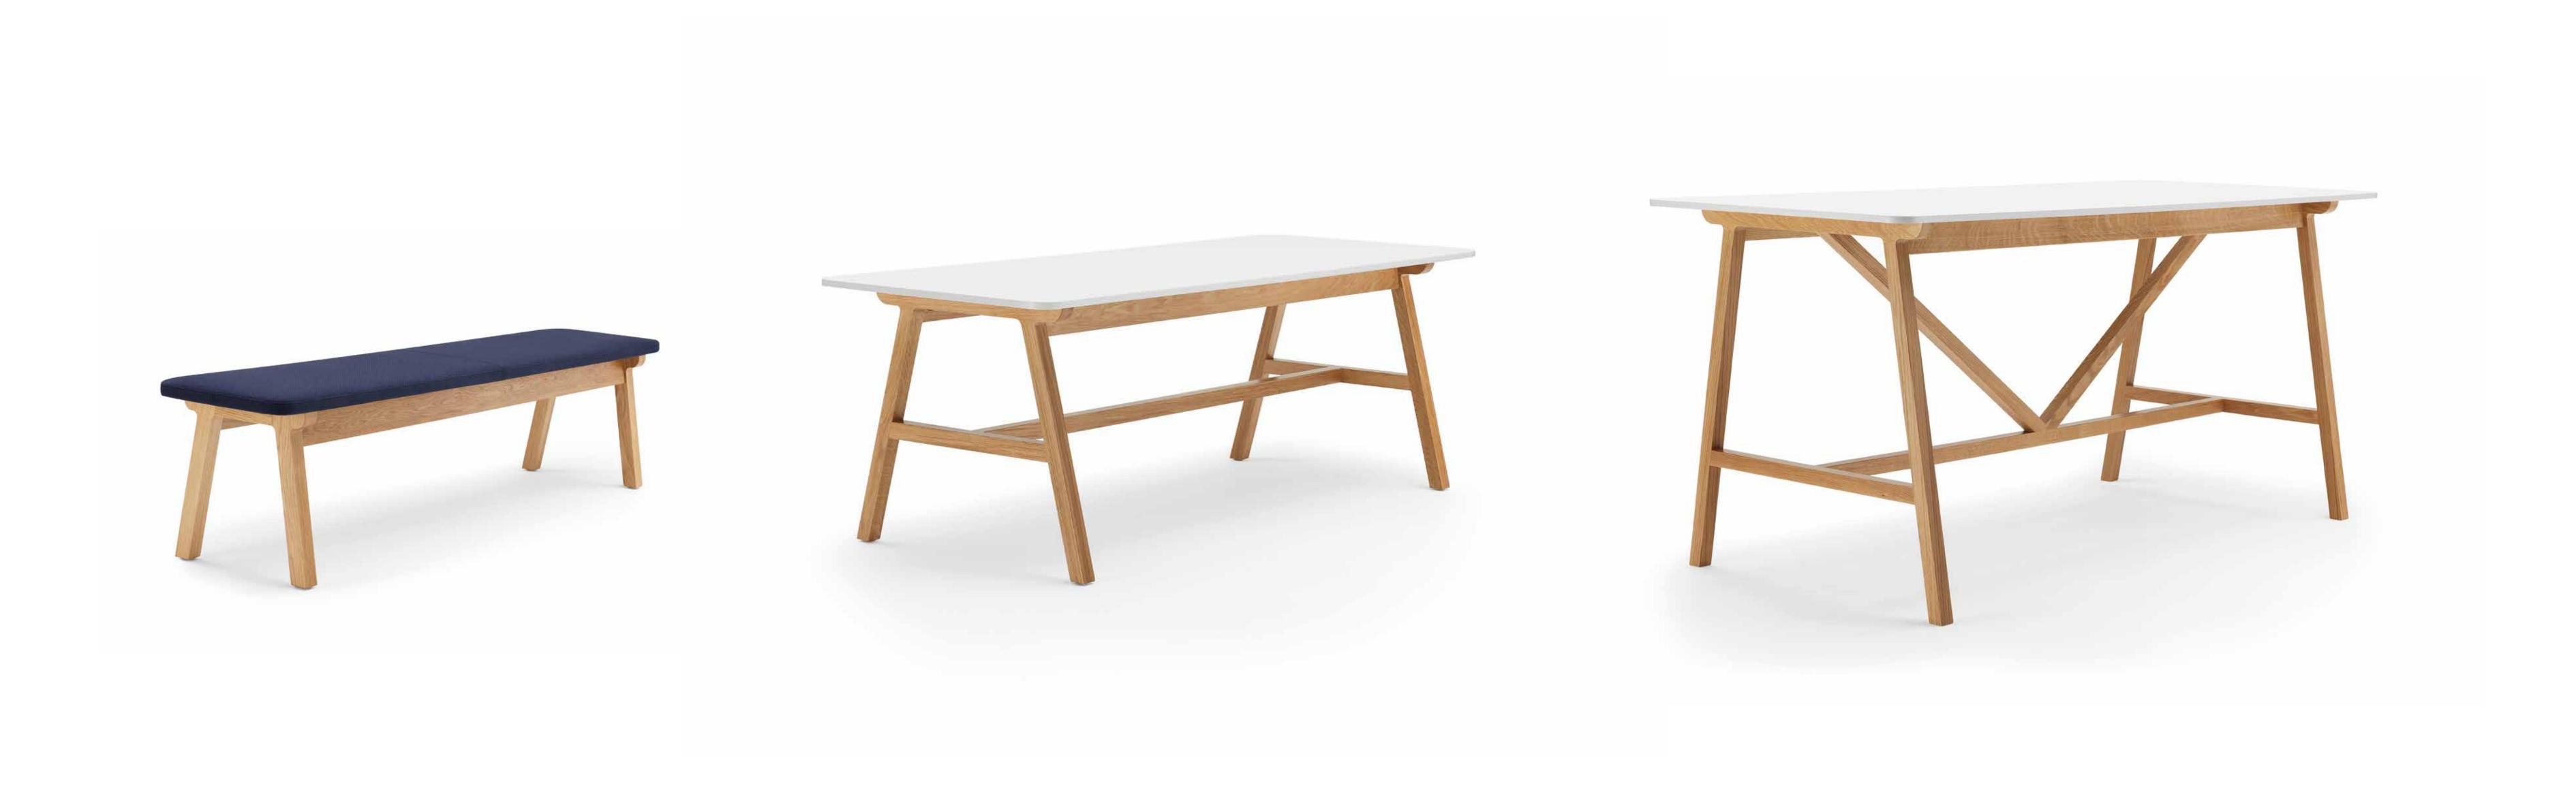

Products shown (L-R):
Bench - AGE/23
Dining Table - AGE/17
High Table - AGE/13

Available in three sizes, the Agent Dining Table can be furnished with the Agent Bench or Dining Chair. The result is a stylish seating solution designed for meeting and/or dining environments of formal and informal situations.