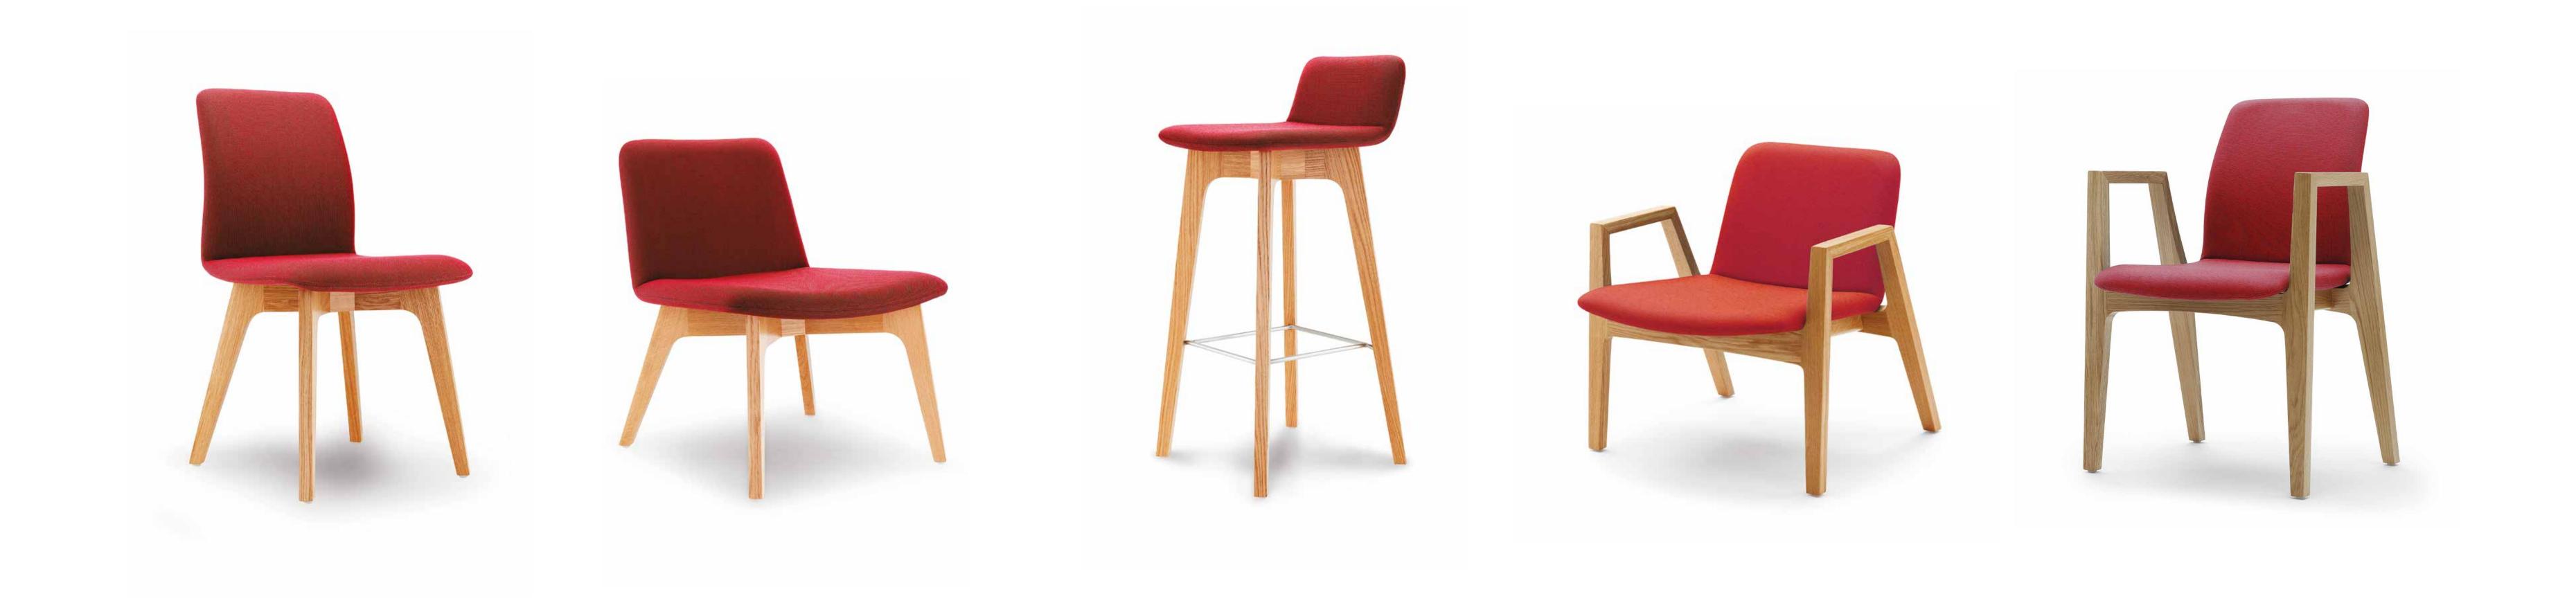

Products shown (L-R):
Dining Chair - AGE/I
Lounge Chair - AGE/2
Bar Stool - AGE/3

Lounge Chair with Arms - AGE/27

Dining Chair with Arms - AGE/7

The Agent Bench & Table collection showcases stylish timber underframes equipped with simple, refined tops.