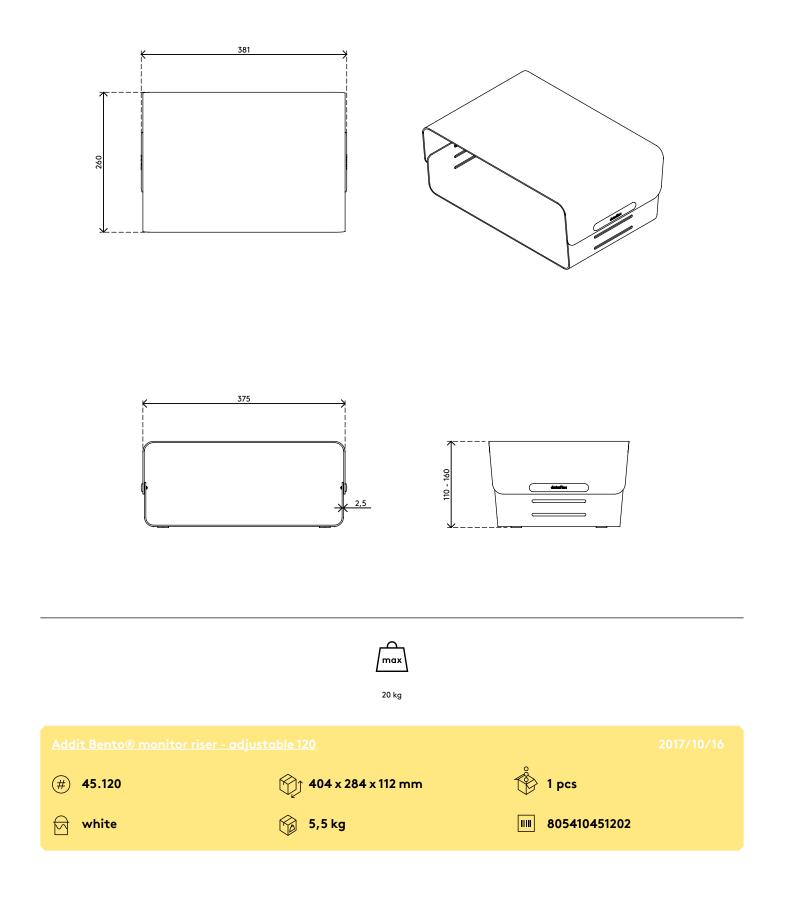

## 45.120 Addit Bento® monitor riser - adjustable 120

The beauty of a design that is simple yet effective: this height adjustable Addit Bento® monitor riser helps to improve your body posture by raising your monitor to eye-level. Its rubber feet ensure your monitor is perfectly stable and your desk remains scratch-free. Designed by Robert Bronwasser.

- Suitable for monitors up to 20 kg
- Made of sturdy steel with a durable matt powder coating
- Works great with the Addit Bento® ergonomic toolbox
- Has 3 height settings: 110, 135 and 160 mm
- Dimensions (w x d x h): 381 x 260 x 110 160 mm