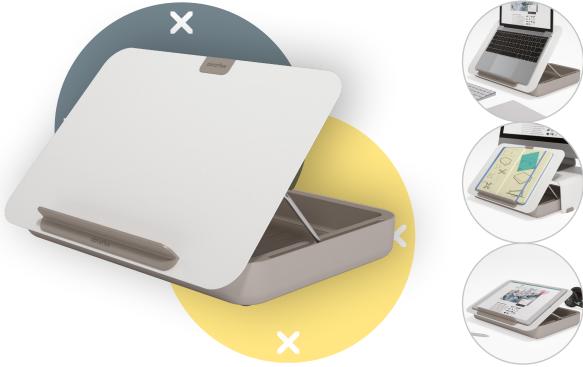

## • Offers ergonomic and practical benefits for any type of workstation

- Great for hot desking and agile working
- Can be used as a notebook stand, tablet stand or in-line document holder
- Neatly stores your office utensils, documents (A4) and devices (up to 12")
- Shaped inlay made of silicone rubber protects contents
- Tiltable cover has 4 ergonomic settings and is height adjustable from 134 240 mm
- Cover offers support to notebooks up to 15"
- Comes with clever magnetic snap-on support ledge
- Works great with Addit Bento® monitor risers
- Max. weight capacity of 6 kg
- Dimensions (w x d x h): 355 x 250 x 50 240 mm