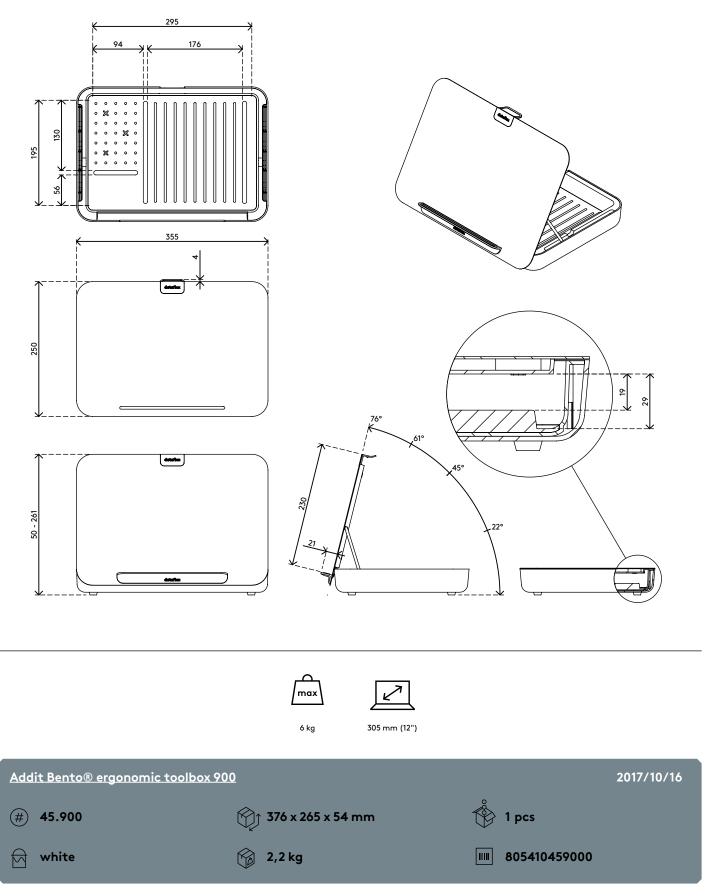

## 45.900 Addit Bento® ergonomic toolbox 900

Inspired by the Japanese lunch box, the Addit Bento® ergonomic toolbox neatly stores your personal items inside. It also ergonomically supports your favourite devices or documents – whether you are working at your desk from the office or from home. Designed by Robert Bronwasser.

## • Offers ergonomic and practical benefits for any type of workstation

- Great for hot desking and agile working
- Can be used as a notebook stand, tablet stand or in-line document holder
- Neatly stores your office utensils, documents (A4) and devices (up to 12")
- Shaped inlay made of silicone rubber protects contents
- Tiltable cover has 4 ergonomic settings and is height adjustable from 134 240 mm
- Cover offers support to notebooks up to 15"
- Comes with clever magnetic snap-on support ledge
- Works great with Addit Bento® monitor risers
- Max. weight capacity of 6 kg
- Dimensions (w x d x h): 355 x 250 x 50 240 mm