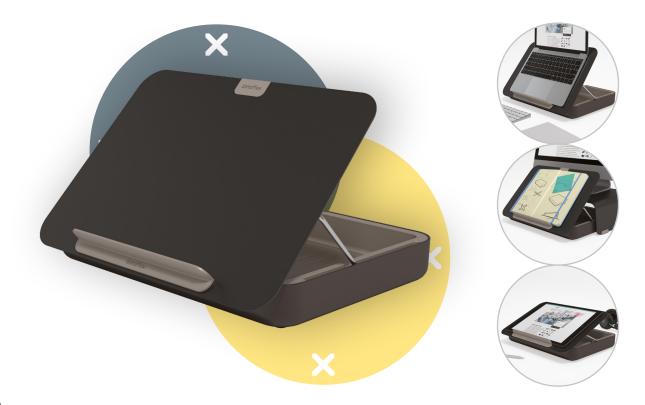

## Addit Bento® ergonomic toolbox 903

Inspired by the Japanese lunch box, the Addit Bento® ergonomic toolbox neatly stores your personal items inside. It also ergonomically supports your favourite devices or documents – whether you are working at your desk from the office or from home. Designed by Robert Bronwasser.

- Offers ergonomic and practical benefits for any type of workstation
- Great for hot desking and agile working
- Can be used as a notebook stand, tablet stand or in-line document holder
- Neatly stores your office utensils, documents (A4) and devices (up to 12")
- Shaped inlay made of silicone rubber protects contents
- Tiltable cover has 4 ergonomic settings and is height adjustable from 134 240 mm

- Cover offers support to notebooks up to 15"
- Comes with clever magnetic snap-on support ledge
- Works great with Addit Bento® monitor risers
- Max. weight capacity of 6 kg
- Dimensions (w x d x h): 355 x 250 x 50 240 mm