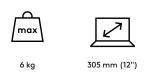

- Offers ergonomic and practical benefits for any type of workstation
- Great for hot desking and agile working
- Can be used as a notebook stand, tablet stand or in-line document holder
- Neatly stores your office utensils, documents (A4) and devices (up to 12")
- Shaped inlay made of silicone rubber protects contents
- Tiltable cover has 4 ergonomic settings and is height adjustable from 134 240 mm

- Cover offers support to notebooks up to 15"
- Comes with clever magnetic snap-on support ledge
- Works great with Addit Bento® monitor risers
- Max. weight capacity of 6 kg
- Dimensions (w x d x h): 355 x 250 x 50 240 mm