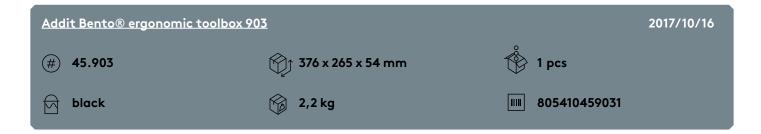

45.903

- Cover offers support to notebooks up to 15"
- Comes with clever magnetic snap-on support ledge
- Works great with Addit Bento® monitor risers
- Max. weight capacity of 6 kg
- Dimensions (w x d x h): 355 x 250 x 50 240 mm