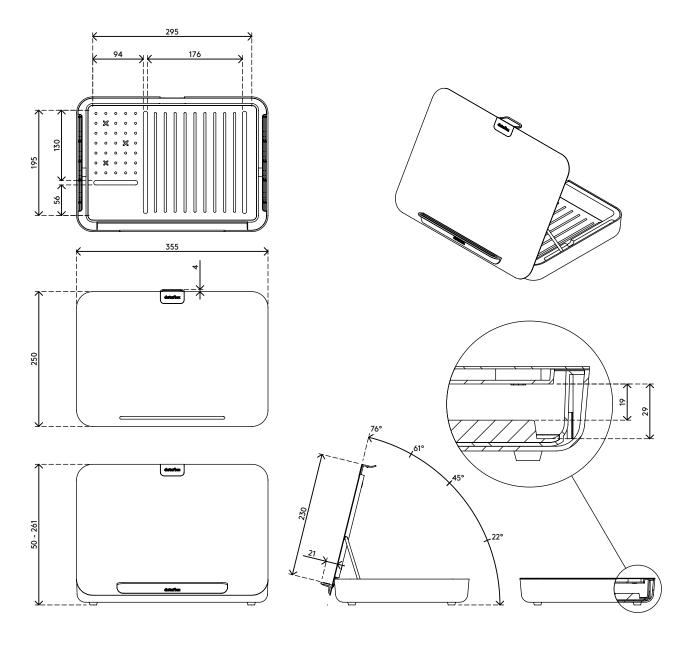

- Offers ergonomic and practical benefits for any type of workstation
- Great for hot desking and agile working
- Can be used as a notebook stand, tablet stand or in-line document holder
- Neatly stores your office utensils, documents (A4) and devices (up to 12")
- Shaped inlay made of silicone rubber protects contents
- Tiltable cover has 4 ergonomic settings and is height adjustable from 134 240 mm

- Cover offers support to notebooks up to 15"
- Comes with clever magnetic snap-on support ledge
- Works great with Addit Bento® monitor risers
- Max. weight capacity of 6 kg
- Dimensions (w x d x h): 355 x 250 x 50 240 mm