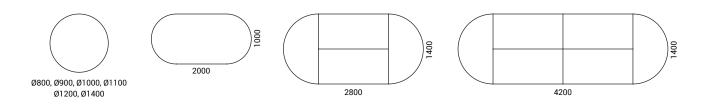

eeting and coffee tables**



## FEATURES

- Various sizes and colour combinations
- Round tabletops and bases
- Very stable and durable

## **TECHNICAL INFORMATION**

#### Tabletop

- 25 mm MFC (melamine) with 2 mm ABS edging;
- Table height 740 mm, coffee table height 440 mm.

#### Frame

- Made from welded metal tube 40x30 mm;
- Ends covered with black plastic inserts;
- Powder coated metal, matches the colour of the column and base;
- Fastened with screws.

#### Column

- Round metal tube Ø76 or Ø115 mm;
- Powder coated metal, matches the colour of the frame and base.

#### Base

- Round metal sheet Ø500, Ø600 or Ø700 mm;
- Thickness 12 mm;
- Powder coated metal, matches the colour of the frame and column;
- Hard felt pads glued to the bottom of the legs.



# RANGE

# Meeting tables



H (meeting tables) = 740 mm

### Coffee table



H (coffee table) = 440 mm