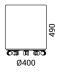

# **GIRO** poufs



# **FEATURES**

• Easy to move and transport due to its light weight

# **TECHNICAL INFORMATION**

## Frame

- Made from 15 mm chipboard and 3 mm flexible plywood;
- Maximum functional load 110 kg.

## Padding

- Upper frame part is foam coated HR5050 (density: 48-51 kg/m³);
- Frame sides are foam coated HR3030 (density: 28-32 kg/m³).

## Base

- 12 mm black MFC (melamine) round base with 1 mm ABS edging;
- Bottom finish 5 plastic glides (H = 5 mm) or 5 castors (H = 45 mm).

## Castors

- PU tread coated black wheel castors for hard floor, Ø37 mm.
- PA6 black wheel castors for soft floor, Ø37 mm.

# **RANGE**









Information updated July 2022 www.millarwest.co.uk