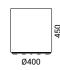

# **GIRO** poufs



# **FEATURES**

• Easy to move and transport due to its light weight

# **TECHNICAL INFORMATION**

## Frame

- Made from 15 mm chipboard and 3 mm flexible plywood;
- Maximum functional load 110 kg.

## Padding

- Upper frame part is foam coated HR5050 (density: 48-51 kg/m³);
- Frame sides are foam coated HR3030 (density: 28-32 kg/m³).

## Base

- 12 mm black MFC (melamine) round base with 1 mm ABS edging;
- Bottom finish 5 plastic glides (H = 5 mm) or 5 castors (H = 45 mm).

## Castors

- PU tread coated black wheel castors for hard floor, Ø37 mm.
- PA6 black wheel castors for soft floor, Ø37 mm.

# **RANGE**









Information updated July 2022 www.millarwest.co.uk