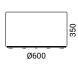

# **GIRO** poufs



# **FEATURES**

• Easy to move and transport due to its light weight

# **TECHNICAL INFORMATION**

## Frame

- Made from 15 mm chipboard and 3 mm flexible plywood;
- Maximum functional load 110 kg.

## Padding

- Upper frame part is foam coated HR5050 (density: 48-51 kg/m³);
- Frame sides are foam coated HR3030 (density: 28-32 kg/m³).

## Base

- 12 mm black MFC (melamine) round base with 1 mm ABS edging;
- Bottom finish 5 plastic glides (H = 5 mm) or 5 castors (H = 45 mm).

## Castors

- PU tread coated black wheel castors for hard floor, Ø37 mm.
- PA6 black wheel castors for soft floor, Ø37 mm.

# **RANGE**









Information updated July 2022 www.millarwest.co.uk