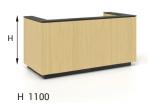

#### Plinth

- · Exterior part (front and side facades) melamine or veneer;
- · 18 mm MFC melamine with 1 mm ABS edging;
- 17 mm chipboard covered with veneer, with 1,5 mm edging.

#### Carcass

- 16 mm MFC melamine with 1 mm ABS edging;
- 18 mm MDF;
- Black (J4) or white (M1).

#### **Facades**

- 17 mm chipboard covered with veneer, with 1,5 mm edging;
- 16 mm MFC melamine with 2mm ABS edging.