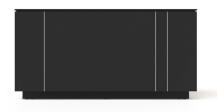

fferent sizes
- · 2 different styles

## **TECHNICAL INFORMATION**

## Back/inside panel unit

- 17 mm chipboard covered with veneer, with 1,5 mm edging;
- 18 mm MFC melamine with 1 mm ABS edging.

## Top of the upper unit

- 17 mm chipboard covered with veneer, with 1,5 mm edging;
- 18 mm MFC melamine with 2 mm ABS edging.

#### Plinth

- · Exterior part (front and side facades) melamine or veneer;
- · 18 mm MFC melamine with 1 mm ABS edging;
- 17 mm chipboard covered with veneer, with 1,5 mm edging.

#### Carcass

- 16 mm MFC melamine with 1 mm ABS edging;
- 18 mm MDF;
- Black (J4) or white (M1).

#### **Facades**

- 17 mm chipboard covered with veneer, with 1,5 mm edging;
- 16 mm MFC melamine with 2mm ABS edging.



# **RANGE**







#### FRONT/SIDE PANEL DESIGN

#### RNS221 / RNS321







## RNS222 / RNS322







# **ADDITIONAL INFORMATION**

## Desk space

- RNS221/222 (for 1 desk) suitable for all standard 1800x700/800 mm sit-stand or fixed height desks;
- RNS321/322 (for 2 desks) suitable for all standard 1400x700/800 mm sit-stand or fixed height desks.