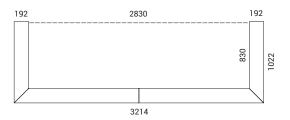

## Desk space

- RNS221/222 (for 1 desk) suitable for all standard 1800x700/800 mm sit-stand or fixed height desks;
- RNS321/322 (for 2 desks) suitable for all standard 1400x700/800 mm sit-stand or fixed height desks.