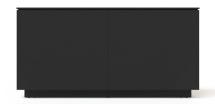

ent styles

## **TECHNICAL INFORMATION**

## Back/inside panel unit

- 17 mm chipboard covered with veneer, with 1,5 mm edging;
- 18 mm MFC melamine with 1 mm ABS edging.

## Top of the upper unit

- 17 mm chipboard covered with veneer, with 1,5 mm edging;
- 18 mm MFC melamine with 2 mm ABS edging.

#### Plinth

- · Exterior part (front and side facades) melamine or veneer;
- · 18 mm MFC melamine with 1 mm ABS edging;
- 17 mm chipboard covered with veneer, with 1,5 mm edging.

#### Carcass

- 16 mm MFC melamine with 1 mm ABS edging;
- 18 mm MDF;
- Black (J4) or white (M1).

#### **Facades**

- 17 mm chipboard covered with veneer, with 1,5 mm edging;
- 16 mm MFC melamine with 2mm ABS edging.



# **RANGE**







#### FRONT/SIDE PANEL DESIGN

#### RNS221 / RNS321







## RNS222 / RNS322







# **ADDITIONAL INFORMATION**

## Desk space

- RNS221/222 (for 1 desk) suitable for all standard 1800x700/800 mm sit-stand or fixed height desks;
- RNS321/322 (for 2 desks) suitable for all standard 1400x700/800 mm sit-stand or fixed height desks.