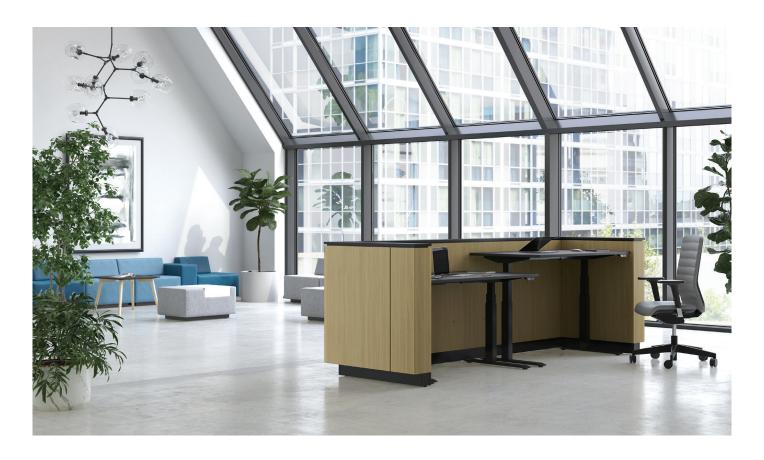

# **ICE reception furniture**

#### **FEATURES**

- · Free-standing reception unit for standard sit-stand or fixed height desks
- · Easy assembling
- Front panels can be pressed with veneer or melamine
- · 2 different sizes
- · 2 different styles

## Desk space

- RNS221/222 (for 1 desk) suitable for all standard 1800x700/800 mm sit-stand or fixed height desks;
- RNS321/322 (for 2 desks) suitable for all standard 1400x700/800 mm sit-stand or fixed height desks.