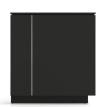

ent sizes
- · 2 different styles

## **TECHNICAL INFORMATION**

## Back/inside panel unit

- 17 mm chipboard covered with veneer, with 1,5 mm edging;
- 18 mm MFC melamine with 1 mm ABS edging.

## Top of the upper unit

- 17 mm chipboard covered with veneer, with 1,5 mm edging;
- 18 mm MFC melamine with 2 mm ABS edging.

#### Plinth

- · Exterior part (front and side facades) melamine or veneer;
- · 18 mm MFC melamine with 1 mm ABS edging;
- 17 mm chipboard covered with veneer, with 1,5 mm edging.

#### Carcass

- 16 mm MFC melamine with 1 mm ABS edging;
- 18 mm MDF;
- Black (J4) or white (M1).

#### **Facades**

- 17 mm chipboard covered with veneer, with 1,5 mm edging;
- 16 mm MFC melamine with 2mm ABS edging.



# **RANGE**







#### FRONT/SIDE PANEL DESIGN

#### RNS221 / RNS321







## RNS222 / RNS322







# **ADDITIONAL INFORMATION**

## Desk space

- RNS221/222 (for 1 desk) suitable for all standard 1800x700/800 mm sit-stand or fixed height desks;
- RNS321/322 (for 2 desks) suitable for all standard 1400x700/800 mm sit-stand or fixed height desks.