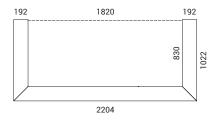

## Desk space

- RNS221/222 (for 1 desk) suitable for all standard 1800x700/800 mm sit-stand or fixed height desks;
- RNS321/322 (for 2 desks) suitable for all standard 1400x700/800 mm sit-stand or fixed height desks.