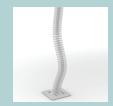

#### Legs

- Folded steel band 60x10 mm:
- · Powder coated metal or polished chrome;
- · Hard felt pads glued to the bottom of the legs, H=10 mm;
- Fastened with screws ("metal to metal").