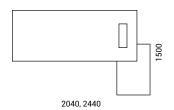

#### **RANGE**

R/H desk

L/H desk

Supplementary unit

1800, 2200

B

1400

With fixed pedestal R/H

2040, 2440

With fixed pedestal L/H

Information updated July 2022 www.millarwest.co.uk