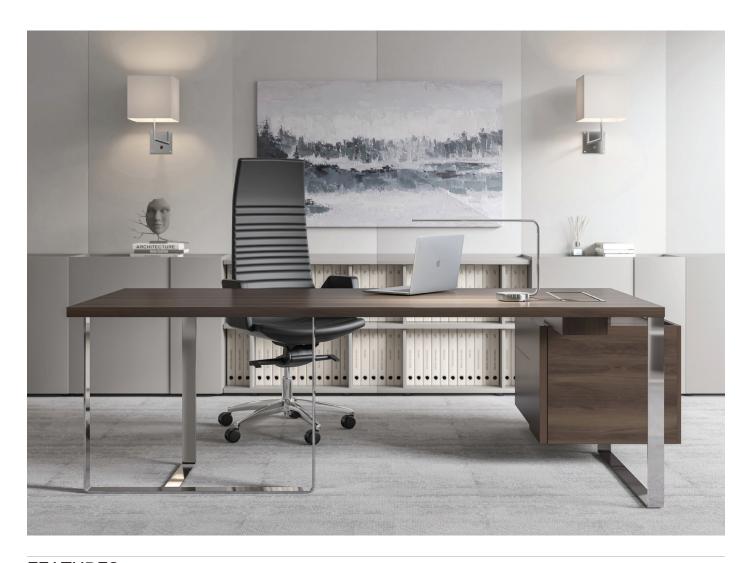

# **PLANA executive desks**

Design by Roberto Lucci and Paolo Pampanoni | Italy

#### **FEATURES**

- · High quality wood veneer or impact-resistant melamine, combinations
- Solid thick tabletop and elegant legs from folded steel band with rounded edges
- Grommet with metal frame and box for power socket for simple wire management
- Easy assembling