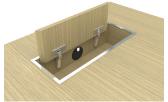

#### Box for power socket block

- 16 mm MFC (melamine) or chipboard covered in wood veneer matching the desktop;
- Inside dimensions 420x145 mm, H=115 mm (incl. desktop);
- Round black plastic cable port at the centre of long side, Ø60 mm.