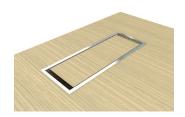

# Rectangular grommet with metal frame

- 18 mm MFC (melamine) or 19 mm chipboard covered in wood veneer matching the desktop;
- · Grommet dimensions 380x135 mm;
- Hinges with soft closing;
- Folded steel band metal frame 12 mm width on top;
- Metal frame dimensions 445x170 mm;
- Powder coated metal or polished chrome.