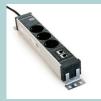

# Rectangular grommet with metal frame

- 18 mm MFC (melamine) or 19 mm chipboard covered in wood veneer matching the desktop;
- · Grommet dimensions 380x135 mm;
- Hinges with soft closing;
- Folded steel band metal frame 12 mm width on top;
- Metal frame dimensions 445x170 mm;
- Powder coated metal or polished chrome.

#### Box for power socket block

- 16 mm MFC (melamine) or chipboard covered in wood veneer matching the desktop;
- Inside dimensions 420x145 mm, H=115 mm (incl. desktop);
- Round black plastic cable port at the centre of long side, Ø60 mm.