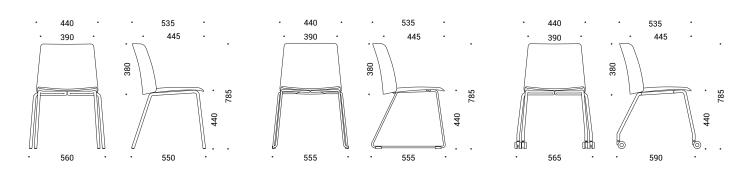

#### **Types**

- · Visitor, conference & dining chairs
- High chairs

#### Seat and back

- Seat and back made from high quality PP (polypropylene) plastic;
- Upholstered seat made from foam (density HR5050)
   20 mm thick and upholstered with fabric or leather look.

#### Bases

- Powder coated 4-leg frame, Ø18 mm steel tube, plastic glides with or without felt;
- Powder coated 4-leg frame with armrests, Ø18 mm steel tube, plastic glides with or without felt, armrests from high quality PP (polypropylene) plastic, matching backrest colour;
- Powder coated 4-leg frame, Ø18 mm steel tube, castors for soft and hard floor:
- Powder coated 4-leg frame with armrests, Ø18 mm steel tube, castors for soft and hard floor, armrests from high quality PP (polypropylene) plastic, matching backrest colour;
- Powder coated sled frame, Ø11 mm steel rod, clear plastic glides with or without felt;

#### Visitor, conference & dining chairs