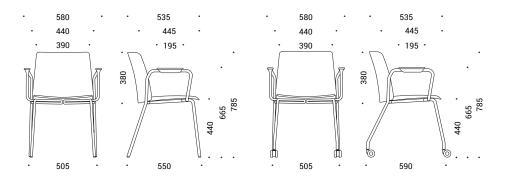

#### Bases

- Powder coated 4-leg frame, Ø18 mm steel tube, plastic glides with or without felt;
- Powder coated 4-leg frame with armrests, Ø18 mm steel tube, plastic glides with or without felt, armrests from high quality PP (polypropylene) plastic, matching backrest colour;
- Powder coated 4-leg frame, Ø18 mm steel tube, castors for soft and hard floor:
- Powder coated 4-leg frame with armrests, Ø18 mm steel tube, castors for soft and hard floor, armrests from high quality PP (polypropylene) plastic, matching backrest colour;
- Powder coated sled frame, Ø11 mm steel rod, clear plastic glides with or without felt;

#### Castors

- Rubber free wheel castors for hard floor, Ø50 mm;
- PA (polyamide) free wheel castors for soft floor, Ø50 mm.

#### Visitor, conference & dining chairs