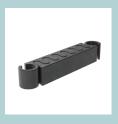

#### Accessories

- Right-hand folding table (for chairs with armrests only)

   body made out of plastic, tabletop from 16 mm MFC
   (melamine) with ABS edging;
- Trolley for transporting chairs (except with high frame).
- Chair connectors available for both 4-leg and sled type bases.

## High chairs

Connectors for 4-leg base chairs

Connectors for sled base chairs

Right-hand folding table for chairs with armrests

Information updated June 2022 www.millarwest.co.uk