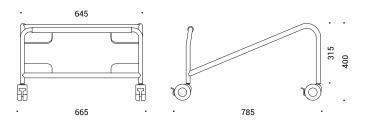

#### Accessories

- Right-hand folding table (for chairs with armrests only)

   body made out of plastic, tabletop from 16 mm MFC
   (melamine) with ABS edging;
- Trolley for transporting chairs (except with high frame).
- Chair connectors available for both 4-leg and sled type bases.

#### Trolley

Information updated June 2022 www.millarwest.co.uk