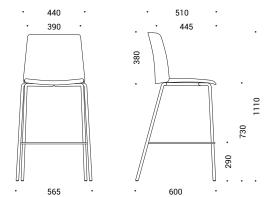

#### **Types**

- · Visitor, conference & dining chairs
- High chairs

#### Visitor, conference & dining chairs