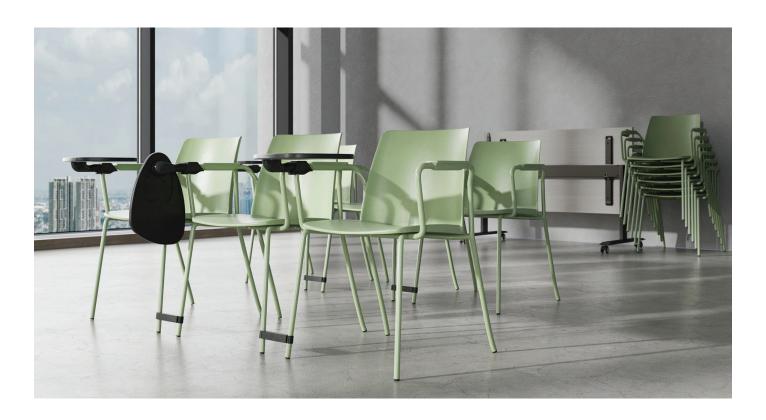

# POLYTONE-L visitor, conference & dining chairs

## **FEATURES**

- Stackable
- Different bases available: sled, 4-leg with glides, 4-leg with armrests and glides, 4-leg with castors, 4-leg with armrests and castors or high 4-leg stool
- Available with plastic or upholstered seat

#### Accessories

- Right-hand folding table (for chairs with armrests only)

   body made out of plastic, tabletop from 16 mm MFC
   (melamine) with ABS edging;
- Trolley for transporting chairs (except with high frame).
- Chair connectors available for both 4-leg and sled type bases.

# Stacking

- Chairs with 4-leg frames can be stacked up to 6 pcs;
- Chairs with sled frames up to 10 pcs;
- Chairs with armrests up to 5 pcs.

# Stacking with trolley

- · Chairs with 4-leg frames can be stacked up to 10 pcs;
- Chairs with sled frames up to 16 pcs;