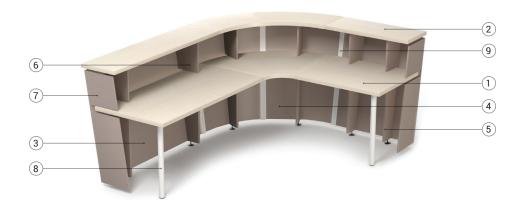

## Desktop (1)

· 36 mm MFC (melamine) with 2 mm ABS edging.

## Top of upper unit (2)

• 36 mm MFC (melamine) with 2 mm ABS edging.

## Modesty panel (3)

- · 16 mm MFC (melamine) with 0,5 mm ABS edging;
- 16 mm HPL faced chipboard with 0,5 mm ABS edging.

### Curved modesty panel (4)

• 16 mm HPL faced HDF with 0,5 mm ABS edging.

### Tabletop supports (5)

- 25 mm MFC (melamine) with 2 mm and 0,5 mm ABS edging;
- · 25 mm HPL faced chipboard with 0,5 mm ABS edging.

## Upper unit supports (6)

- 16 mm MFC (melamine) with 1 mm and 0,5 mm ABS edging;
- 16 mm HPL faced chipboard with 0,5 mm ABS edging.

## Tabletop and upper unit side panels (7)

- 16 mm MFC (melamine) with 1 mm and 0,5 mm ABS edging:
- 16 mm HPL faced chipboard with 0,5 mm ABS edging.

## Metal legs (8)

- · Round tube: 50 mm;
- Metal plate attached in the end (to attach tube to the desktop);
- Powder coated metal;
- Plastic feet with height levelling (+10 mm).

### Metal strips (9)

- · Made of 1,5 mm thick perforated metal sheet;
- · Powder coated metal.