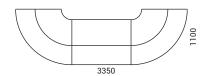

## **RANGE**

Reception desk with upper unit and modesty panel

H=1115

Curve shaped reception desk with upper unit and modesty panel

H=1115

Curve shaped corner reception desk (R/H or L/H) with upper unit and modesty panel

H=1115

Fixed pedestal

H=711

Tabletop with upper unit and modesty panel

H=1115

Tabletop with modesty panel

H=750

Curve shaped tabletop with upper unit and modesty panel