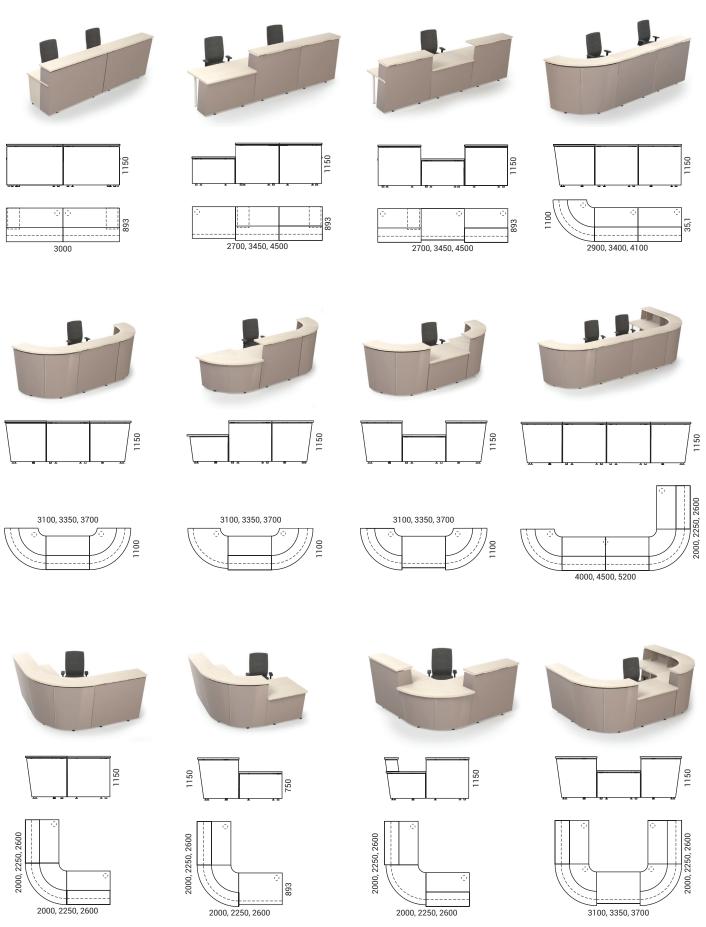

## **RANGE**

Reception desk with upper unit and modesty panel

H=1115

Curve shaped reception desk with upper unit and modesty panel

H=1115

Curve shaped corner reception desk (R/H or L/H) with upper unit and modesty panel

H=1115

Fixed pedestal

H=711

Tabletop with upper unit and modesty panel

H=1115

Tabletop with modesty panel

H=750

Curve shaped tabletop with upper unit and modesty panel

H=1115

Curve shaped tabletop with modesty panel

H=750

## RECOMMENDED COMBINATIONS

! Please note that combining only straight segments, one or several pedestals must be ordered, depending on the combination length.