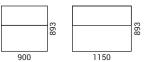

## **RANGE**

Reception desk with upper unit and modesty panel

H=1115

Curve shaped reception desk with upper unit and modesty panel

H=1115

Curve shaped corner reception desk (R/H or L/H) with upper unit and modesty panel

H=1115

Fixed pedestal

H=711

Tabletop with upper unit and modesty panel

H=1115

Tabletop with modesty panel

H=750

Curve shaped tabletop with upper unit and modesty panel