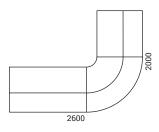

## **RANGE**

Reception desk with upper unit and modesty panel

H=1115

Curve shaped reception desk with upper unit and modesty panel

H=1115

Curve shaped corner reception desk (R/H or L/H) with upper unit and modesty panel

H=1115

Fixed pedestal

H=711

Tabletop with upper unit and modesty panel

H=1115

Tabletop with modesty panel

H=750

Curve shaped tabletop with upper unit and modesty panel