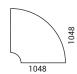

### Curved modesty panel (4)

• 16 mm HPL faced HDF with 0,5 mm ABS edging.

## **RANGE**

Reception desk with upper unit and modesty panel

H=1115

Curve shaped reception desk with upper unit and modesty panel

H=1115

Curve shaped corner reception desk (R/H or L/H) with upper unit and modesty panel

H=1115

Fixed pedestal

H=711

Tabletop with upper unit and modesty panel

H=1115

Tabletop with modesty panel

H=750

Curve shaped tabletop with upper unit and modesty panel

H=1115

Curve shaped tabletop with modesty panel

H=750