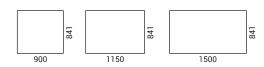

H=1115

Fixed pedestal

H=711

Tabletop with upper unit and modesty panel

H=1115

Tabletop with modesty panel

H=750

Curve shaped tabletop with upper unit and modesty panel

H=1115

Curve shaped tabletop with modesty panel

H=750