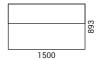

## **RANGE**

Reception desk with upper unit and modesty panel

H=1115

Curve shaped reception desk with upper unit and modesty panel

H=1115

Curve shaped corner reception desk (R/H or L/H) with upper unit and modesty panel

H=1115

Fixed pedestal

H=711

Tabletop with upper unit and modesty panel

H=1115

Tabletop with modesty panel

H=750

Curve shaped tabletop with upper unit and modesty panel