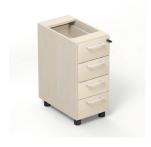

#### PEDESTALS\*

#### Carcass

 Made of 16 mm MFC (melamine) with 0,5 mm ABS edging.

Handle type (colour + handle code)

#### **Drawers**

- Front made of 16 mm MFC (melamine);
- Drawer box made of 16 mm MFC (melamine);
- Bottom made of 4 mm HDF painted white;
- 0,5 mm ABS edging;
- Drawers single extensions L=500 mm;
- Drawer for files full extensions L=450 mm. Suitable for A4 and foolscap files;
- Load max. 20 kg;
- Central locking (without anti-tilt);
- · Height levelling feet, H=52 mm (black plastic);