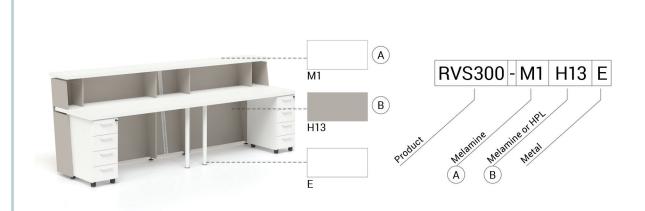

### TECHNICAL INFORMATION

### **RECEPTION**

## Desktop (1)

· 36 mm MFC (melamine) with 2 mm ABS edging.

## Top of upper unit (2)

• 36 mm MFC (melamine) with 2 mm ABS edging.

## Modesty panel (3)

- · 16 mm MFC (melamine) with 0,5 mm ABS edging;
- 16 mm HPL faced chipboard with 0,5 mm ABS edging.

### Curved modesty panel (4)

• 16 mm HPL faced HDF with 0,5 mm ABS edging.

### Tabletop supports (5)

- 25 mm MFC (melamine) with 2 mm and 0,5 mm ABS edging;
- · 25 mm HPL faced chipboard with 0,5 mm ABS edging.

## Upper unit supports (6)

- 16 mm MFC (melamine) with 1 mm and 0,5 mm ABS edging;
- 16 mm HPL faced chipboard with 0,5 mm ABS edging.

## Tabletop and upper unit side panels (7)

- 16 mm MFC (melamine) with 1 mm and 0,5 mm ABS edging:
- 16 mm HPL faced chipboard with 0,5 mm ABS edging.

## Metal legs (8)

- · Round tube: 50 mm;
- Metal plate attached in the end (to attach tube to the desktop);
- Powder coated metal;
- Plastic feet with height levelling (+10 mm).

### Metal strips (9)

- · Made of 1,5 mm thick perforated metal sheet;
- · Powder coated metal.