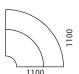

## **RANGE**

Reception desk with upper unit and modesty panel

H=1115

Curve shaped reception desk with upper unit and modesty panel

H=1115

Curve shaped corner reception desk (R/H or L/H) with upper unit and modesty panel

H=1115

Fixed pedestal

H=711

Tabletop with upper unit and modesty panel

H=1115

Tabletop with modesty panel

H=750

Curve shaped tabletop with upper unit and modesty panel