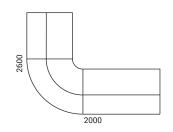

## **RANGE**

Reception desk with upper unit and modesty panel

H=1115

Curve shaped reception desk with upper unit and modesty panel

H=1115

Curve shaped corner reception desk (R/H or L/H) with upper unit and modesty panel

H=1115

Fixed pedestal

H=711

Tabletop with upper unit and modesty panel

H=1115

Tabletop with modesty panel

H=750

Curve shaped tabletop with upper unit and modesty panel