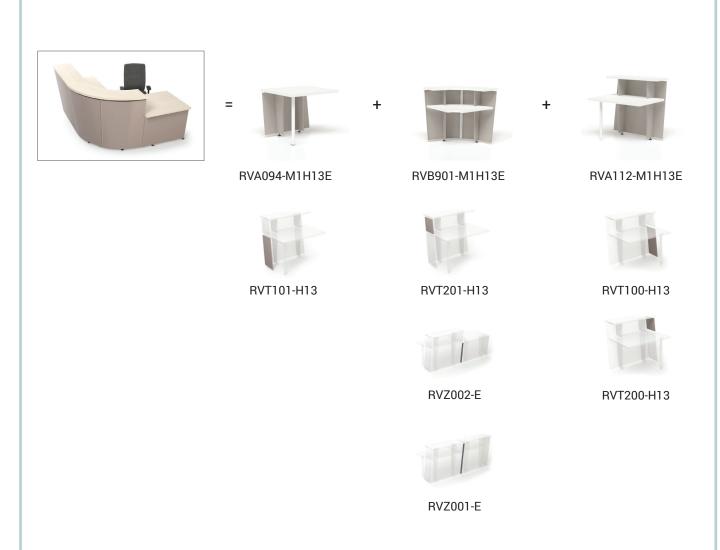

## RECOMMENDED COMBINATIONS

! Please note that combining only straight segments, one or several pedestals must be ordered, depending on the combination length.

<sup>\*</sup>Must be ordered when combining only straight segments (one or several depending on the combination length).